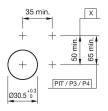

## Mounting

 $\begin{array}{ll} \mbox{Mounting cut-out} & \mbox{$\varnothing$ 30.5 mm} \\ \mbox{Design} & \mbox{flush} \end{array}$ 

# **Mounting cut-outs**

PIT = Push-in terminal