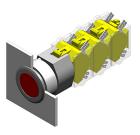

#### 704.042.218 - Pushbutton actuator

Attention: The preview is based on a sample product. This can differ from your current configuration.

#### **Front**

Front shape round
Front dimension Ø 35 mm
Front ring material Aluminium
Front ring colour natural anodized

# Operating-/Indication part

Lens optics transparent
Lens material Plastic
Lens colour red
Lens profile flat

# **Actuator**

Switching action Maintained
Housing material Plastic
Housing colour grey

### **Function**

Pushbutton

eao 🔳