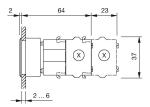

ttention: The preview is based on a sample product. This can differ from your current configuration.

## Mounting

 $\begin{array}{ll} \mbox{Mounting cut-out} & \mbox{$\varnothing$ 30.5 mm} \\ \mbox{Design} & \mbox{flush} \end{array}$ 

#### **Front**

Front shape round
Front dimension Ø 35 mm
Front ring material Aluminium
Front ring colour natural anodized

#### Other Attributes

Weight 0.051 kg

# Operating-/Indication part

Lens optics transparent
Lens material Plastic
Lens colour red
Lens profile flat

## **IP-Rating**

Front protection IP 65

# **Actuator**

Switching action Maintained
Housing material Plastic
Housing colour grey

### **Function**

Pushbutton

eao 🔳

# EAO – Your Expert Partner for **Human Machine Interfaces**

# 704.042.218 - Pushbutton actuator

### **Dimensions**



X = Screw terminal

# **Mounting cut-outs**



PIT = Push-in terminal

# Wiring diagram



#### **Additional information**

Max. 3 switching elements can be clipped on The colour of anodized aluminium parts can vary due to technical production reasons

#### Legend

Switching action: C = Maintained

eao 🔳