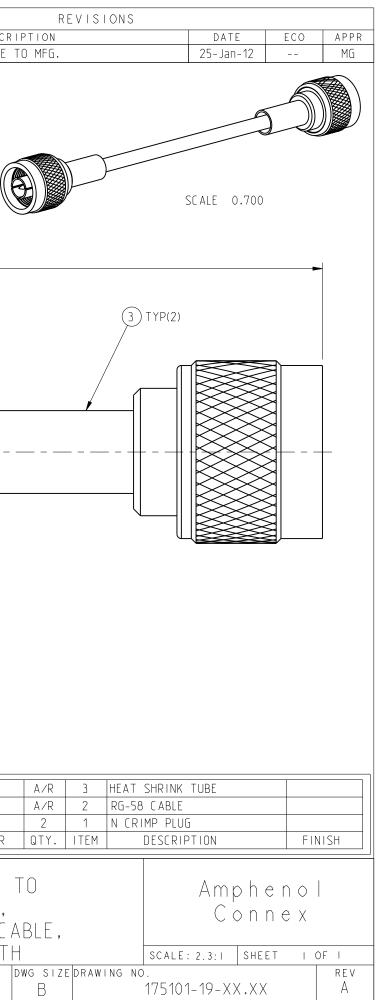

| NOTES:<br>1. PACKAGE CABLE ASSEMBLY IN BAG. TAG IN BAG WITH "AMPHENOL CONNEX,<br>2. CABLE ASSEMBLY TO BE 100% TESTED FOR HI-POT, CONTINUITY, SHORTS A                                                                                                                                                                             |                         | CODE".                             | 175101-19-X<br>Drawing n<br>Third angle pro                                                                   | IO. R                                | REV DESC<br>A RELEASE           |
|-----------------------------------------------------------------------------------------------------------------------------------------------------------------------------------------------------------------------------------------------------------------------------------------------------------------------------------|-------------------------|------------------------------------|---------------------------------------------------------------------------------------------------------------|--------------------------------------|---------------------------------|
|                                                                                                                                                                                                                                                                                                                                   |                         |                                    |                                                                                                               |                                      | ((                              |
|                                                                                                                                                                                                                                                                                                                                   |                         | LENGTH XX.>                        | (X″ (SEE TABLE)                                                                                               |                                      |                                 |
|                                                                                                                                                                                                                                                                                                                                   |                         | 2                                  |                                                                                                               |                                      |                                 |
| LENGTH Y'                                                                                                                                                                                                                                                                                                                         |                         | CONNEX NUMBER 1<br>175101-19-06.00 | LENGTH TABLE<br>ENGTH (XX.XX) INCHES HS<br>6.000±0.150                                                        | <u>T LENGTH (Y) I</u><br>0.750 MIN   |                                 |
|                                                                                                                                                                                                                                                                                                                                   |                         | 175101-19-12.00<br>175101-19-24.00 | 12.000±0.150<br>24.000±0.250                                                                                  | 0.750 MIN<br>1.500 MIN               |                                 |
| DESIGN REQUIREMENTS:   FREQUENCY                                                                                                                                                                                                                                                                                                  |                         | BY CHANGING                        | 36.000±0.500<br>48.000±0.500<br>L LENGTH CAN BE PROVIDE<br>XX.XX TO DESIRED LENGT<br>INEX MARKETING FOR QUOTE | H IN INCHES                          | V<br>009-954-352<br>009-881-460 |
|                                                                                                                                                                                                                                                                                                                                   | MATERIAL                | D                                  | RAWN                                                                                                          | DATE                                 | TITLE                           |
| are given by Amphenol Corp. The furnishing of these drawings, specifications, or other data by Amphenol Corp., or to any other person to anyone for any purpose is                                                                                                                                                                | REFERENCE<br>TASK - 848 | E<br>GI                            | DPIM<br>NGINEER<br>DPIM<br>PPROVED                                                                            | 25-Jan-1<br>DATE<br>25-Jan-1<br>DATE |                                 |
| not to be regarded by implication or otherwise in any manner licensing, granting<br>rights or permitting such holder or any other person to manufacture, use or sell any<br>product, process or design, patented or otherwise, that may in any way be related to<br>or disclosed by said drawings, specifications, or other data. |                         | С                                  | AD FILE                                                                                                       |                                      |                                 |