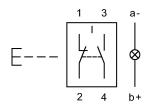

## Wiring diagram

#### Legend

Contacts: NC = Normally closed, NO = Normally open Switching action: B = Momentary