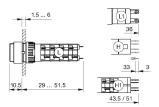

## 31-121.022 - Illuminated pushbutton actuator

## 31-121.022 - Illuminated pushbutton actuator



Attention: The preview is based on a sample product. This can differ from your current configuration.

Mounting cut-out Design

Front shape Front dimension

Other Attributes Weight Diode 1N4007

IP-Rating Front protection

Connection Method Terminal

Actuator Switching action

Switching element

Switching system Contacts Switching current Contact material Switching voltage

#### Function

Illuminated pushbutton

Ø 16 mm raised

rectangular 18 x 24 mm

0.006 kg no value

IP 40

Solder 2.8 x 0.5 mm

Momentary

Snap-action switching element 1 NC + 1 NO 5 A Gold 250 V AC



# EAO – Your Expert Partner for Human Machine Interfaces

## 31-121.022 - Illuminated pushbutton actuator

### Dimensions



H = Universal terminal 2.0 x 0.5 mm

### Mounting cut-outs



## Wiring diagram



#### Legend

Contacts: NC = Normally closed, NO = Normally open Switching action: B = Momentary