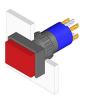

#### Function

Illuminated pushbutton

Ø 16 mm raised

rectangular 18 x 24 mm

0.006 kg no value

IP 40

Solder 2.8 x 0.5 mm

Momentary