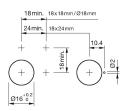

- Illuminated pushbutton actuator



Attention: The preview is based on a sample product. This can differ from your current configuration.

Mounting cut-out Design

Front shape Front dimension

Other Attributes Weight Diode 1N4007

IP-Rating Front protection

Connection Method Terminal

Actuator Switching action

Switching element

Switching system Contacts Switching current Contact material Switching voltage

#### Function

Illuminated pushbutton

Ø 16 mm raised

rectangular 18 x 24 mm

0.006 kg no value

IP 40

Solder 2.8 x 0.5 mm

Momentary

Snap-action switching element 1 NC + 1 NO 5 A Gold 250 V AC



# EAO – Your Expert Partner for Human Machine Interfaces

## 31-121.022 - Illuminated pushbutton actuator

### Dimensions



H = Universal terminal 2.0 x 0.5 mm

### Mounting cut-outs



## Wiring diagram



#### Legend

Contacts: NC = Normally closed, NO = Normally open Switching action: B = Momentary