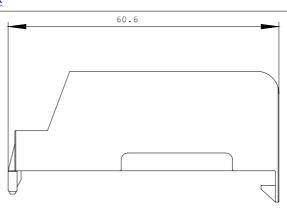

| Installation/mounting/dimensions: |    |      |  |
|-----------------------------------|----|------|--|
| Width                             | mm | 44.8 |  |
| Height                            | mm | 29.3 |  |
| Depth                             | mm | 60.6 |  |