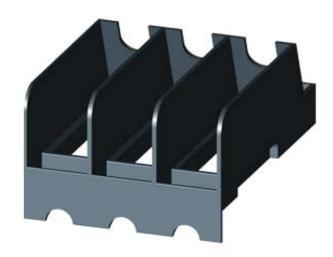

## **SIEMENS**

Product data sheet 3RV2928-1K

PHASE BARRIERS INCREASED CREEPAGES AND CLEARANCES

| General technical data: |    |                        |  |
|-------------------------|----|------------------------|--|
| product brand name      |    | SIRIUS                 |  |
| product designation     |    | phase barrier          |  |
| Design of the product   |    | phase barrier for 3RV2 |  |
| Ambient temperature     |    |                        |  |
| during operating        | °C | -20 +70                |  |
| during storage          | °C | -50 +80                |  |