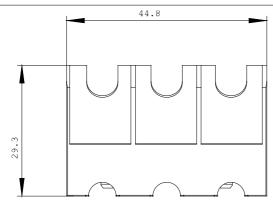

| Installation/mounting/dimensions: |    |      |  |
|-----------------------------------|----|------|--|
| Width                             | mm | 44.8 |  |
| Height                            | mm | 29.3 |  |
| Depth                             | mm | 60.6 |  |