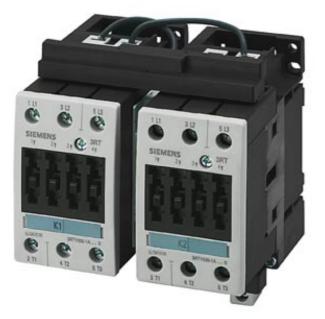

## 3RA1336-8XB30-1AK6

REVERSING CONTACTOR COMBINATION AC-3 22 KW/400V, SIZE S2 AC 110 V 50 HZ/120 V 60HZ

| General details:                                                                                           |        |                     |  |  |  |  |
|------------------------------------------------------------------------------------------------------------|--------|---------------------|--|--|--|--|
| Product function                                                                                           |        | reversing contactor |  |  |  |  |
| Size of the contactor                                                                                      | -      | S2                  |  |  |  |  |
| Width                                                                                                      | mm     | 120                 |  |  |  |  |
| Height                                                                                                     | mm     | 133                 |  |  |  |  |
| Depth                                                                                                      | mm     | 115                 |  |  |  |  |
| Item designation                                                                                           |        |                     |  |  |  |  |
| according to DIN EN 61346-2                                                                                |        | Q                   |  |  |  |  |
| <ul> <li>according to DIN 40719 extendable after IEC 204-2 / according<br/>to IEC 750</li> </ul>           |        | к                   |  |  |  |  |
| Control circuit:                                                                                           |        |                     |  |  |  |  |
| Type of voltage / of the controlled supply voltage                                                         |        | AC                  |  |  |  |  |
| Control supply voltage / 1                                                                                 |        |                     |  |  |  |  |
|                                                                                                            |        |                     |  |  |  |  |
| • at 50 Hz / for AC                                                                                        |        |                     |  |  |  |  |
|                                                                                                            | V      | 120                 |  |  |  |  |
| • at 50 Hz / for AC                                                                                        | V      | 120                 |  |  |  |  |
| • at 50 Hz / for AC<br>• rated value                                                                       | V<br>V | 120                 |  |  |  |  |
| <ul> <li>at 50 Hz / for AC</li> <li>rated value</li> <li>at 60 Hz / for AC</li> </ul>                      |        |                     |  |  |  |  |
| <ul> <li>at 50 Hz / for AC</li> <li>rated value</li> <li>at 60 Hz / for AC</li> <li>rated value</li> </ul> |        |                     |  |  |  |  |