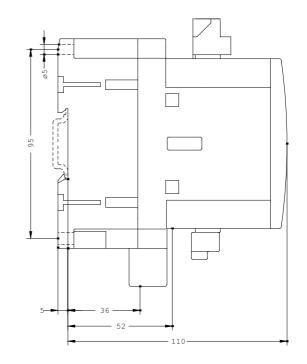

## 3RA1336-8XB30-1AK6

REVERSING CONTACTOR COMBINATION AC-3 22 KW/400V, SIZE S2 AC 110 V 50 HZ/120 V 60HZ

| General details:                                                                                           |        |                     |  |  |  |  |
|------------------------------------------------------------------------------------------------------------|--------|---------------------|--|--|--|--|
| Product function                                                                                           |        | reversing contactor |  |  |  |  |
| Size of the contactor                                                                                      | -      | S2                  |  |  |  |  |
| Width                                                                                                      | mm     | 120                 |  |  |  |  |
| Height                                                                                                     | mm     | 133                 |  |  |  |  |
| Depth                                                                                                      | mm     | 115                 |  |  |  |  |
| Item designation                                                                                           |        |                     |  |  |  |  |
| according to DIN EN 61346-2                                                                                |        | Q                   |  |  |  |  |
| <ul> <li>according to DIN 40719 extendable after IEC 204-2 / according<br/>to IEC 750</li> </ul>           |        | к                   |  |  |  |  |
| Control circuit:                                                                                           |        |                     |  |  |  |  |
| Type of voltage / of the controlled supply voltage                                                         |        | AC                  |  |  |  |  |
| Control supply voltage / 1                                                                                 |        |                     |  |  |  |  |
|                                                                                                            |        |                     |  |  |  |  |
| • at 50 Hz / for AC                                                                                        |        |                     |  |  |  |  |
|                                                                                                            | V      | 120                 |  |  |  |  |
| • at 50 Hz / for AC                                                                                        | V      | 120                 |  |  |  |  |
| • at 50 Hz / for AC<br>• rated value                                                                       | V<br>V | 120                 |  |  |  |  |
| <ul> <li>at 50 Hz / for AC</li> <li>rated value</li> <li>at 60 Hz / for AC</li> </ul>                      |        |                     |  |  |  |  |
| <ul> <li>at 50 Hz / for AC</li> <li>rated value</li> <li>at 60 Hz / for AC</li> <li>rated value</li> </ul> |        |                     |  |  |  |  |