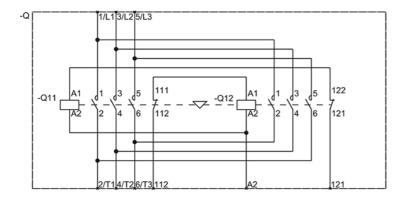

## 3RA1336-8XB30-1AK6

REVERSING CONTACTOR COMBINATION AC-3 22 KW/400V, SIZE S2 AC 110 V 50 HZ/120 V 60HZ

| General details:                                                                                           |        |                     |  |  |  |  |
|------------------------------------------------------------------------------------------------------------|--------|---------------------|--|--|--|--|
| Product function                                                                                           |        | reversing contactor |  |  |  |  |
| Size of the contactor                                                                                      | -      | S2                  |  |  |  |  |
| Width                                                                                                      | mm     | 120                 |  |  |  |  |
| Height                                                                                                     | mm     | 133                 |  |  |  |  |
| Depth                                                                                                      | mm     | 115                 |  |  |  |  |
| Item designation                                                                                           |        |                     |  |  |  |  |
| according to DIN EN 61346-2                                                                                |        | Q                   |  |  |  |  |
| <ul> <li>according to DIN 40719 extendable after IEC 204-2 / according<br/>to IEC 750</li> </ul>           |        | к                   |  |  |  |  |
| Control circuit:                                                                                           |        |                     |  |  |  |  |
| Type of voltage / of the controlled supply voltage                                                         |        | AC                  |  |  |  |  |
| Control supply voltage / 1                                                                                 |        |                     |  |  |  |  |
|                                                                                                            |        |                     |  |  |  |  |
| • at 50 Hz / for AC                                                                                        |        |                     |  |  |  |  |
|                                                                                                            | V      | 120                 |  |  |  |  |
| • at 50 Hz / for AC                                                                                        | V      | 120                 |  |  |  |  |
| • at 50 Hz / for AC<br>• rated value                                                                       | V<br>V | 120                 |  |  |  |  |
| <ul> <li>at 50 Hz / for AC</li> <li>rated value</li> <li>at 60 Hz / for AC</li> </ul>                      |        |                     |  |  |  |  |
| <ul> <li>at 50 Hz / for AC</li> <li>rated value</li> <li>at 60 Hz / for AC</li> <li>rated value</li> </ul> |        |                     |  |  |  |  |

| Main circuit:                                                                                                 |                        |                           |                            |                                                                                        |      |  |
|---------------------------------------------------------------------------------------------------------------|------------------------|---------------------------|----------------------------|----------------------------------------------------------------------------------------|------|--|
| Operating current / a                                                                                         | t AC-3 / at 400 V      |                           |                            |                                                                                        |      |  |
| <ul> <li>rated value</li> </ul>                                                                               |                        |                           | А                          | 50                                                                                     |      |  |
| Service power / at AC                                                                                         | C-3 / at 400 V         |                           | -                          |                                                                                        |      |  |
| <ul> <li>rated value</li> </ul>                                                                               |                        |                           | kW                         | 22                                                                                     |      |  |
| Auxiliary circuit:                                                                                            |                        |                           |                            |                                                                                        |      |  |
| Number of NC contacts / for auxiliary contacts / per direction of rotation                                    |                        |                           |                            | 0                                                                                      |      |  |
| Number of NO contac<br>rotation                                                                               | cts / for auxiliary co | ntacts / per direction of |                            | 0                                                                                      |      |  |
| Connection type:                                                                                              |                        |                           |                            |                                                                                        |      |  |
| Design of the electrical connection / for main current circuit                                                |                        |                           |                            | screw-type terminals                                                                   |      |  |
| Type of mounting                                                                                              |                        |                           |                            | screw and snap-on mounting onto 35 mm standard mounting rail according to DIN EN 50022 |      |  |
| Ambient condition                                                                                             | s:                     |                           |                            |                                                                                        |      |  |
| Ambient temperature                                                                                           | )                      |                           |                            |                                                                                        |      |  |
| <ul> <li>during operating</li> </ul>                                                                          |                        |                           | °C                         | -25 +60                                                                                |      |  |
| Protection class IP /                                                                                         | on the front           |                           |                            | IP20                                                                                   |      |  |
| Certificates/approv                                                                                           | /als:                  |                           |                            |                                                                                        |      |  |
| General Product Approval                                                                                      |                        | Declaration of Conformity |                            |                                                                                        |      |  |
| (SA)                                                                                                          | GOST                   |                           | EG-Konf.                   |                                                                                        |      |  |
| Shipping Approval                                                                                             |                        |                           |                            |                                                                                        |      |  |
| BUREAU<br>VERITAS                                                                                             |                        | GL                        | Lloyd's<br>Register<br>LRS | PRS                                                                                    | RINA |  |
| Shipping Approval                                                                                             | other                  |                           |                            |                                                                                        |      |  |
| RMRS                                                                                                          | Confirmation           | <u>other</u>              |                            |                                                                                        |      |  |
| Further information:                                                                                          |                        |                           |                            |                                                                                        |      |  |
| Information- and Downloadcenter (Catalogs, Brochures,)<br>http://www.siemens.com/industrial-controls/catalogs |                        |                           |                            |                                                                                        |      |  |
| Industry Mall (Online ordering system)<br>http://www.siemens.com/industrial-controls/mall                     |                        |                           |                            |                                                                                        |      |  |
| CAx-Online-Generator<br>http://www.siemens.com/cax                                                            |                        |                           |                            |                                                                                        |      |  |