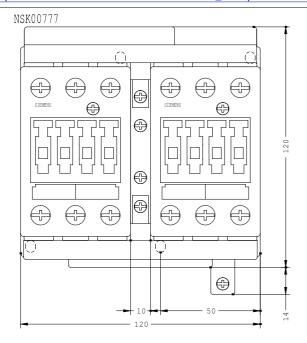

## 3RA1336-8XB30-1AK6

REVERSING CONTACTOR COMBINATION AC-3 22 KW/400V, SIZE S2 AC 110 V 50 HZ/120 V 60HZ

| General details:                                                                                           |        |                     |  |  |  |  |
|------------------------------------------------------------------------------------------------------------|--------|---------------------|--|--|--|--|
| Product function                                                                                           |        | reversing contactor |  |  |  |  |
| Size of the contactor                                                                                      | -      | S2                  |  |  |  |  |
| Width                                                                                                      | mm     | 120                 |  |  |  |  |
| Height                                                                                                     | mm     | 133                 |  |  |  |  |
| Depth                                                                                                      | mm     | 115                 |  |  |  |  |
| Item designation                                                                                           |        |                     |  |  |  |  |
| according to DIN EN 61346-2                                                                                |        | Q                   |  |  |  |  |
| <ul> <li>according to DIN 40719 extendable after IEC 204-2 / according<br/>to IEC 750</li> </ul>           |        | к                   |  |  |  |  |
| Control circuit:                                                                                           |        |                     |  |  |  |  |
| Type of voltage / of the controlled supply voltage                                                         |        | AC                  |  |  |  |  |
| Control supply voltage / 1                                                                                 |        |                     |  |  |  |  |
|                                                                                                            |        |                     |  |  |  |  |
| • at 50 Hz / for AC                                                                                        |        |                     |  |  |  |  |
|                                                                                                            | V      | 120                 |  |  |  |  |
| • at 50 Hz / for AC                                                                                        | V      | 120                 |  |  |  |  |
| • at 50 Hz / for AC<br>• rated value                                                                       | V<br>V | 120                 |  |  |  |  |
| <ul> <li>at 50 Hz / for AC</li> <li>rated value</li> <li>at 60 Hz / for AC</li> </ul>                      |        |                     |  |  |  |  |
| <ul> <li>at 50 Hz / for AC</li> <li>rated value</li> <li>at 60 Hz / for AC</li> <li>rated value</li> </ul> |        |                     |  |  |  |  |