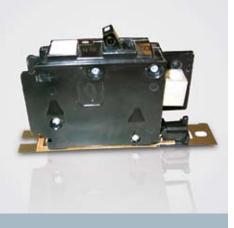

#### For BreakerTypes BQ, BQH, HBQ, BQXD 125A

The SMB6R Shallow Reversible Mounting Bracket is used for OEM designed equipment to properly mount Siemens 1, 2 or 3 pole molded case circuit breaker types BQ, BQH, HBQ and BQXD on a user supplied mounting surface.

#### Specifications:

- UL Recognized component
- Replaces SMB6 Shallow Mounting Bracket
- To be used with Siemens BQ Frame compact molded case circuit breakers rated from 10 to 65kA @ 120, 120/240, 240Vac
- Easy to snap circuit breaker into place application
- Supplied as a 6 piece break apart strip