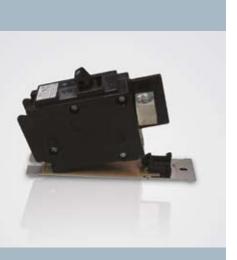

#### For BreakerTypes BQ, BQH, HBQ, BQXD 125A

The SMB6R Shallow Reversible Mounting Bracket is used for OEM designed equipment to properly mount Siemens 1, 2 or 3 pole molded case circuit breaker types BQ, BQH, HBQ and BQXD on a user supplied mounting surface.

#### Specifications:

- UL Recognized component
- Replaces SMB6 Shallow Mounting Bracket
- To be used with Siemens BQ Frame compact molded case circuit breakers rated from 10 to 65kA @ 120, 120/240, 240Vac
- Easy to snap circuit breaker into place application
- Supplied as a 6 piece break apart strip