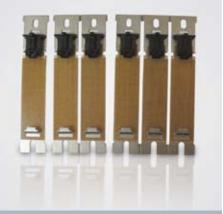

#### Specifications:

- UL Recognized component
- Replaces SMB6 Shallow Mounting Bracket
- To be used with Siemens BQ Frame compact molded case circuit breakers rated from 10 to 65kA @ 120, 120/240, 240Vac
- Easy to snap circuit breaker into place application
- Supplied as a 6 piece break apart strip

#### Each strip can be broken into:

- 6 -- 1 Pole units
- 3 -- 2 Pole units
- 2 -- 3 Pole units