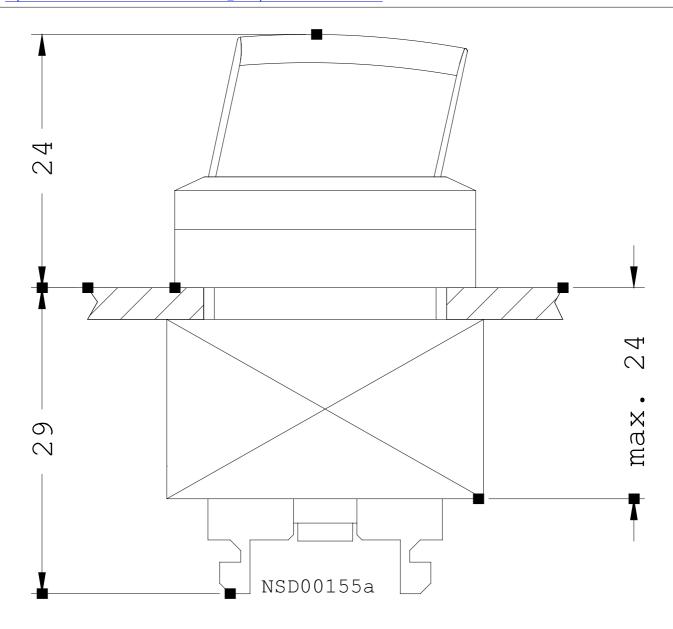

| Operating cycles / maximum                                                                       | 1/h | 1,000          |
|--------------------------------------------------------------------------------------------------|-----|----------------|
| Mechanical operating cycles as operating time / typical                                          |     | 300,000        |
| Item designation                                                                                 |     |                |
| according to DIN EN 61346-2                                                                      |     | S              |
| <ul> <li>according to DIN 40719 extendable after IEC 204-2 / according<br/>to IEC 750</li> </ul> |     | S              |
| Tightening torque / of the screws in the bracket / maximum                                       | N⋅m | 1              |
| Ambient temperature                                                                              |     |                |
| during operating                                                                                 | °C  | -25 +70        |
| during storage                                                                                   | °C  | -40 +80        |
| Protection class IP                                                                              |     | IP66           |
| climatic class / during the operating phase / according to EN 60721                              |     | 3K6            |
| Type of mounting                                                                                 |     | front mounting |
| Shape / of the installation hole                                                                 |     | round          |
| Installation width                                                                               | mm  | 28.5           |
| Mounting diameter                                                                                | mm  | 22             |
| Mounting height                                                                                  | mm  | 24             |
| Mounting depth                                                                                   | mm  | 29             |