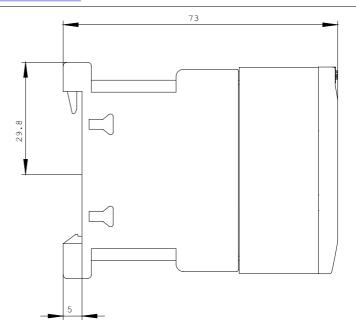

# **SIEMENS**

Product data sheet 3RH2122-1AK60

CONTACTOR RELAY, 2NO+2NC, AC 110V 50HZ, 120V 60HZ, SIZE S00, SCREW TERMINAL