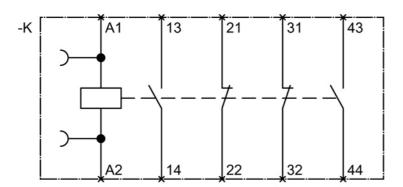

# **SIEMENS**

Product data sheet 3RH2122-1AK60

CONTACTOR RELAY, 2NO+2NC, AC 110V 50HZ, 120V 60HZ, SIZE S00, SCREW TERMINAL