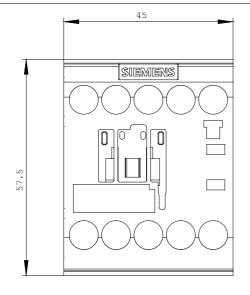

# **SIEMENS**

Product data sheet 3RH2122-1AK60

CONTACTOR RELAY, 2NO+2NC, AC 110V 50HZ, 120V 60HZ, SIZE S00, SCREW TERMINAL