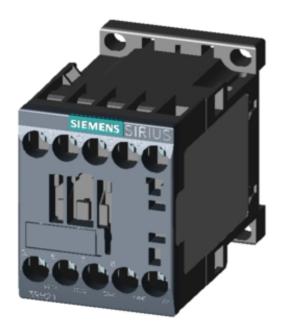

# **SIEMENS**

Product data sheet 3RH2122-1AK60

CONTACTOR RELAY, 2NO+2NC, AC 110V 50HZ, 120V 60HZ, SIZE S00, SCREW TERMINAL