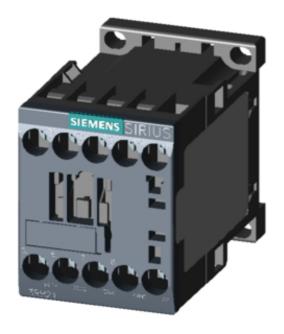

# SIEMENS

# **Product data sheet**

## 3RH2122-1BB40



CONTACTOR RELAY, 2NO+2NC, DC 24V, SIZE S00, SCREW TERMINAL



## **Further information:**

Information- and Downloadcenter (Catalogs, Brochures,...) http://www.siemens.com/industrial-controls/catalogs

#### Industry Mall (Online ordering system)

http://www.siemens.com/industrial-controls/mall

#### CAx-Online-Generator

http://www.siemens.com/cax

#### Service&Support (Manuals, Certificates, Characteristics, FAQs,...)

http://support.automation.siemens.com/WW/view/en/3RH2122-1BB40/all

#### Image database (product images, 2D dimension drawings, 3D models, device circuit diagrams, ...) http://www.automation.siemens.com/bilddb/cax\_en.aspx?mlfb=3RH2122-1BB40







last change: