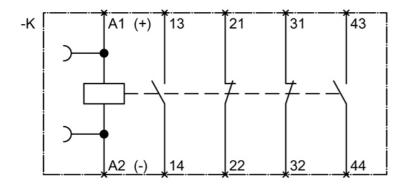

## 3RH2122-1BB40

CONTACTOR RELAY, 2NO+2NC, DC 24V, SIZE S00, SCREW TERMINAL

#### Image database (product images, 2D dimension drawings, 3D models, device circuit diagrams, ...) http://www.automation.siemens.com/bilddb/cax\_en.aspx?mlfb=3RH2122-1BB40

last change: