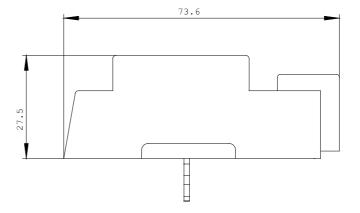

| Installation/mounting/dimensions:                                                                                                               |    |                                                      |
|-------------------------------------------------------------------------------------------------------------------------------------------------|----|------------------------------------------------------|
| Width                                                                                                                                           | mm | 44.8                                                 |
| Height                                                                                                                                          | mm | 38.9                                                 |
| Depth                                                                                                                                           | mm | 73.6                                                 |
| Acceptability for application / makes the assembly of self-<br>protected combination motor controllers (type E) according to<br>UL 508 possible |    | Yes                                                  |
| •                                                                                                                                               |    | a construction with 3RV1915 bus bars is not possible |