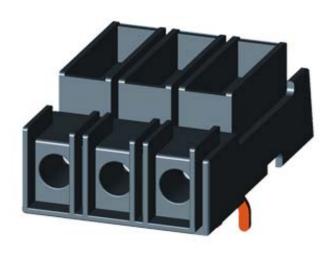

| Installation/mounting/dimensions:                                                                                                               |    |                                                      |
|-------------------------------------------------------------------------------------------------------------------------------------------------|----|------------------------------------------------------|
| Width                                                                                                                                           | mm | 44.8                                                 |
| Height                                                                                                                                          | mm | 38.9                                                 |
| Depth                                                                                                                                           | mm | 73.6                                                 |
| Acceptability for application / makes the assembly of self-<br>protected combination motor controllers (type E) according to<br>UL 508 possible |    | Yes                                                  |
| •                                                                                                                                               |    | a construction with 3RV1915 bus bars is not possible |

#### Connections

| Design of the electrical connection               |                                      |
|---------------------------------------------------|--------------------------------------|
| for main current circuit                          | screw-type terminals                 |
| Type of the connectable conductor cross-section   |                                      |
| • for main contacts                               |                                      |
| • solid                                           | 2x (1 10 mm²)                        |
| • stranded                                        | 2x (2.5 16 mm²), 1x (1.5 25)         |
| • finely stranded                                 |                                      |
| <ul> <li>with conductor end processing</li> </ul> | 1x (1 16 mm²), 2x (1 10 mm²)         |
| • for AWG conductors / for main contacts          | 1x (14 3), 1x (16 3), (14 6), (16 3) |