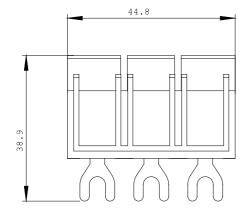

| Installation/mounting/dimensions:                                                                                                               |    |                                                      |
|-------------------------------------------------------------------------------------------------------------------------------------------------|----|------------------------------------------------------|
| Width                                                                                                                                           | mm | 44.8                                                 |
| Height                                                                                                                                          | mm | 38.9                                                 |
| Depth                                                                                                                                           | mm | 73.6                                                 |
| Acceptability for application / makes the assembly of self-<br>protected combination motor controllers (type E) according to<br>UL 508 possible |    | Yes                                                  |
| •                                                                                                                                               |    | a construction with 3RV1915 bus bars is not possible |