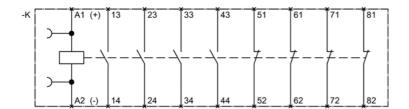

### 3RH2244-1BB40

CONTACTOR RELAY, 4NO+4NC, DC 24V, SIZE S00, SCREW TERMINAL, PERMANENT AUX. SWITCH, FOR SUVA APPLICATIONS

#### Image database (product images, 2D dimension drawings, 3D models, device circuit diagrams, ...) http://www.automation.siemens.com/bilddb/cax\_en.aspx?mlfb=3RH2244-1BB40

last change: