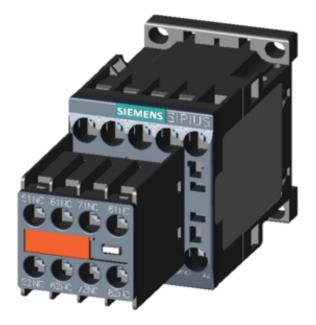

### 3RH2244-1BB40

CONTACTOR RELAY, 4NO+4NC, DC 24V, SIZE S00, SCREW TERMINAL, PERMANENT AUX. SWITCH, FOR SUVA APPLICATIONS