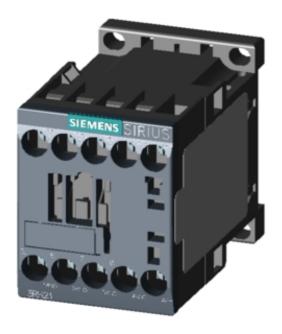

# SIEMENS

# **Product data sheet**

### 3RH2140-1BB40



CONTACTOR RELAY, 4NO, DC 24V, SIZE S00, SCREW TERMINAL



## Further information:

Information- and Downloadcenter (Catalogs, Brochures,...) http://www.siemens.com/industrial-controls/catalogs

#### Industry Mall (Online ordering system)

http://www.siemens.com/industrial-controls/mall

#### CAx-Online-Generator

http://www.siemens.com/cax

#### Service&Support (Manuals, Certificates, Characteristics, FAQs,...)

http://support.automation.siemens.com/WW/view/en/3RH2140-1BB40/all

#### Image database (product images, 2D dimension drawings, 3D models, device circuit diagrams, ...) http://www.automation.siemens.com/bilddb/cax\_en.aspx?mlfb=3RH2140-1BB40







last change: