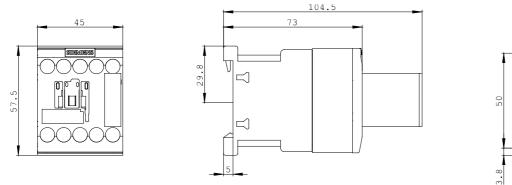

# SIEMENS

# **Product data sheet**

### 3RH2140-1BB40



CONTACTOR RELAY, 4NO, DC 24V, SIZE S00, SCREW TERMINAL



## Further information:

Information- and Downloadcenter (Catalogs, Brochures,...) http://www.siemens.com/industrial-controls/catalogs

#### Industry Mall (Online ordering system)

http://www.siemens.com/industrial-controls/mall

#### CAx-Online-Generator

http://www.siemens.com/cax

#### Service&Support (Manuals, Certificates, Characteristics, FAQs,...)

http://support.automation.siemens.com/WW/view/en/3RH2140-1BB40/all

#### Image database (product images, 2D dimension drawings, 3D models, device circuit diagrams, ...) http://www.automation.siemens.com/bilddb/cax\_en.aspx?mlfb=3RH2140-1BB40







last change: