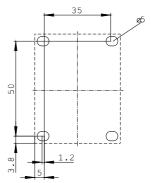

# SIEMENS

# **Product data sheet**

### 3RH2140-1BB40



CONTACTOR RELAY, 4NO, DC 24V, SIZE S00, SCREW TERMINAL



## Further information:

Information- and Downloadcenter (Catalogs, Brochures,...) http://www.siemens.com/industrial-controls/catalogs

#### Industry Mall (Online ordering system)

http://www.siemens.com/industrial-controls/mall

#### CAx-Online-Generator

http://www.siemens.com/cax

#### Service&Support (Manuals, Certificates, Characteristics, FAQs,...)

http://support.automation.siemens.com/WW/view/en/3RH2140-1BB40/all

#### Image database (product images, 2D dimension drawings, 3D models, device circuit diagrams, ...) http://www.automation.siemens.com/bilddb/cax\_en.aspx?mlfb=3RH2140-1BB40







last change: