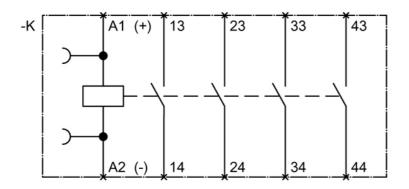

### 3RH2140-1BB40

CONTACTOR RELAY, 4NO, DC 24V, SIZE S00, SCREW TERMINAL

#### Image database (product images, 2D dimension drawings, 3D models, device circuit diagrams, ...) http://www.automation.siemens.com/bilddb/cax\_en.aspx?mlfb=3RH2140-1BB40

last change: