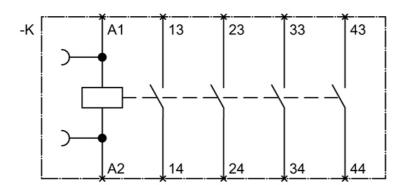

# **SIEMENS**

**Product data sheet** 3RH2140-1AP60

CONTACTOR RELAY, 4NO, AC 220V 50HZ, 240V 60HZ, SIZE S00, SCREW TERMINAL