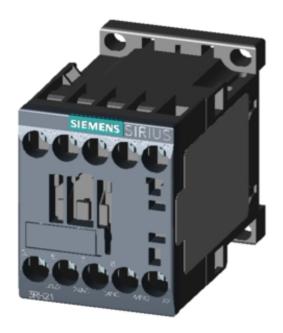

# **SIEMENS**

**Product data sheet** 3RH2140-1AP60

CONTACTOR RELAY, 4NO, AC 220V 50HZ, 240V 60HZ, SIZE S00, SCREW TERMINAL