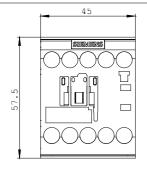

# **SIEMENS**

**Product data sheet** 3RH2140-1AP60

CONTACTOR RELAY, 4NO, AC 220V 50HZ, 240V 60HZ, SIZE S00, SCREW TERMINAL