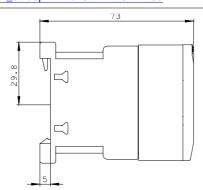

# **SIEMENS**

**Product data sheet** 3RH2140-1AP60

CONTACTOR RELAY, 4NO, AC 220V 50HZ, 240V 60HZ, SIZE S00, SCREW TERMINAL