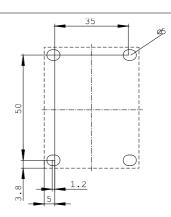

# **SIEMENS**

**Product data sheet** 3RH2140-1AP60

CONTACTOR RELAY, 4NO, AC 220V 50HZ, 240V 60HZ, SIZE S00, SCREW TERMINAL