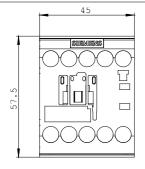

# **SIEMENS**

**Product data sheet** 3RH2131-1BB40

CONTACTOR RELAY, 3NO+1NC, DC 24V, SIZE S00, SCREW TERMINAL