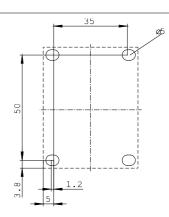

# **SIEMENS**

**Product data sheet** 3RH2131-1BB40

CONTACTOR RELAY, 3NO+1NC, DC 24V, SIZE S00, SCREW TERMINAL