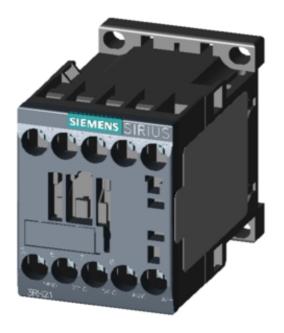

# **SIEMENS**

**Product data sheet** 3RH2131-1BB40

CONTACTOR RELAY, 3NO+1NC, DC 24V, SIZE S00, SCREW TERMINAL