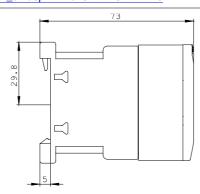

# **SIEMENS**

**Product data sheet** 3RH2131-1BB40

CONTACTOR RELAY, 3NO+1NC, DC 24V, SIZE S00, SCREW TERMINAL