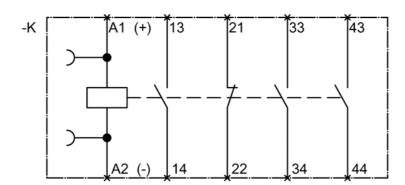

# **SIEMENS**

**Product data sheet** 3RH2131-1BB40

CONTACTOR RELAY, 3NO+1NC, DC 24V, SIZE S00, SCREW TERMINAL