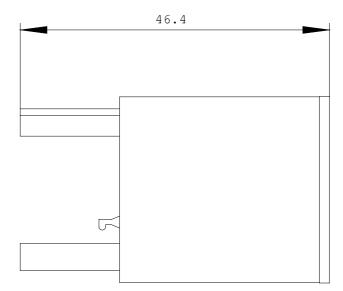

| Installation/mounting/dimensions: |    |         |
|-----------------------------------|----|---------|
| built in orientation              |    | any     |
| Type of fixing/fixation           |    | clip-on |
| Width                             | mm | 28      |
| Height                            | mm | 46      |
| Depth                             | mm | 9       |