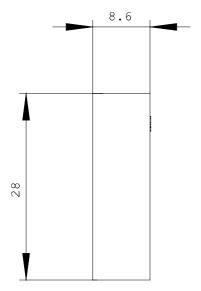

| Installation/mounting/dimensions: |    |         |
|-----------------------------------|----|---------|
| built in orientation              |    | any     |
| Type of fixing/fixation           |    | clip-on |
| Width                             | mm | 28      |
| Height                            | mm | 46      |
| Depth                             | mm | 9       |