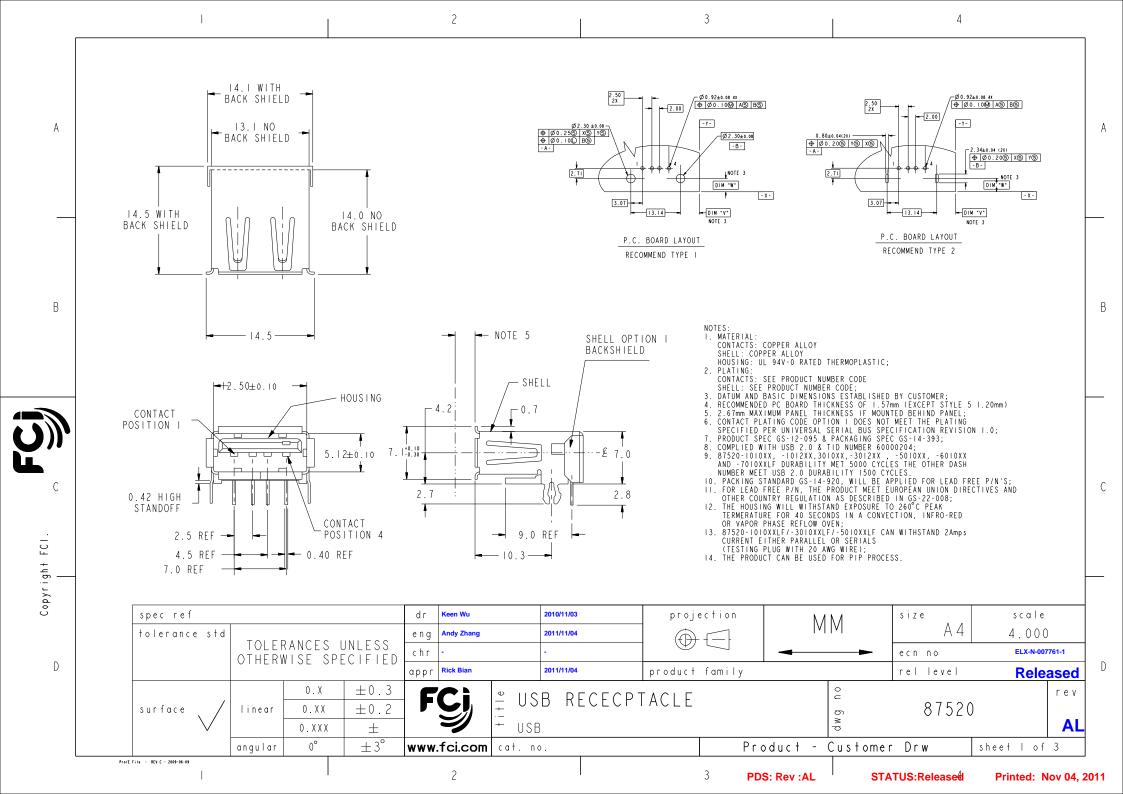

87520-0010BLF - USB : Type A, Receptacle, Standard, Through Hole, 30u GXT Contact, 4 Pins, Shield with Tin Plating, 1.57 mm PCB, White HSG, Tube packing

## **Specifications**

| Gen | era |
|-----|-----|
|-----|-----|

| General                         |                                              |
|---------------------------------|----------------------------------------------|
| Hold Down Style                 | Standard                                     |
| Number of contacts              | 4                                            |
| Orientation                     | Right Angle                                  |
| Pin Orientation                 | Standard                                     |
| Product Type                    | Receptacle                                   |
| Shell Options                   | No Back Shield                               |
| Style                           | A Type                                       |
| Sensor Contact Options          | without Sensor Contact                       |
| Series Number                   | 87520                                        |
| Single or Dual Stack            | Single                                       |
| Dimensional                     |                                              |
| Thickness (Board - recommended) | 1.57 mm                                      |
| Thickness (Panel - max)         | 2.67 mm                                      |
| Mounting                        |                                              |
| Mounting flange / Hole options  | None                                         |
| Mounting style                  | Through Hole                                 |
| Physical                        |                                              |
| Color (Housing)                 | White                                        |
| Material (Housing)              | Glass - Fiber Filled Thermoplastic, UL 94V-0 |
| Plating (Contact area)          | 30u" GXT                                     |
| Plating (Shell)                 | Pure Tin                                     |
| Plating (Tail)                  | 100u" Pure Tin                               |
| Approvals / Certifications      |                                              |
| USB 2.0 Qualified               | Yes                                          |
| Other Features                  |                                              |
| Most Popular Configuration      | Yes                                          |
| Packaging (Options)             | Tubes                                        |