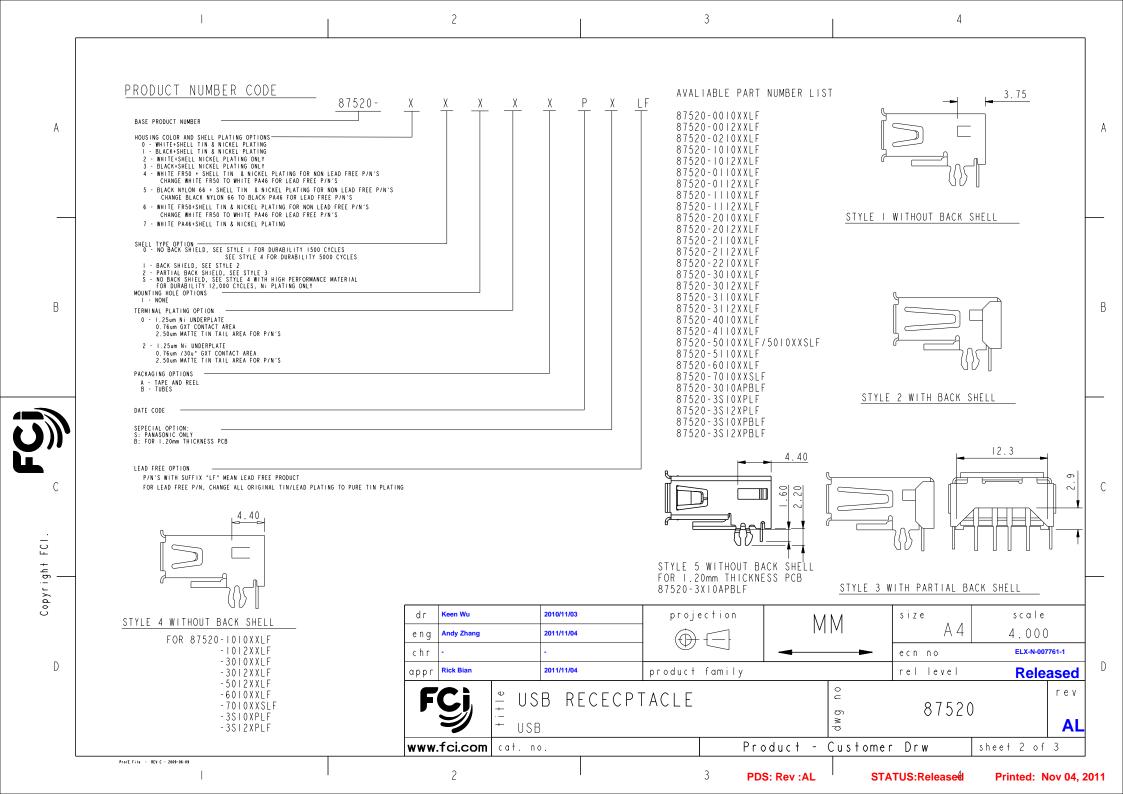

87520-0010BLF - USB : Type A, Receptacle, Standard, Through Hole, 30u GXT Contact, 4 Pins, Shield with Tin Plating, 1.57 mm PCB, White HSG, Tube packing

## **Specifications**

| Gen | era |
|-----|-----|
|-----|-----|

| General                         |                                              |
|---------------------------------|----------------------------------------------|
| Hold Down Style                 | Standard                                     |
| Number of contacts              | 4                                            |
| Orientation                     | Right Angle                                  |
| Pin Orientation                 | Standard                                     |
| Product Type                    | Receptacle                                   |
| Shell Options                   | No Back Shield                               |
| Style                           | A Type                                       |
| Sensor Contact Options          | without Sensor Contact                       |
| Series Number                   | 87520                                        |
| Single or Dual Stack            | Single                                       |
| Dimensional                     |                                              |
| Thickness (Board - recommended) | 1.57 mm                                      |
| Thickness (Panel - max)         | 2.67 mm                                      |
| Mounting                        |                                              |
| Mounting flange / Hole options  | None                                         |
| Mounting style                  | Through Hole                                 |
| Physical                        |                                              |
| Color (Housing)                 | White                                        |
| Material (Housing)              | Glass - Fiber Filled Thermoplastic, UL 94V-0 |
| Plating (Contact area)          | 30u" GXT                                     |
| Plating (Shell)                 | Pure Tin                                     |
| Plating (Tail)                  | 100u" Pure Tin                               |
| Approvals / Certifications      |                                              |
| USB 2.0 Qualified               | Yes                                          |
| Other Features                  |                                              |
| Most Popular Configuration      | Yes                                          |
| Packaging (Options)             | Tubes                                        |