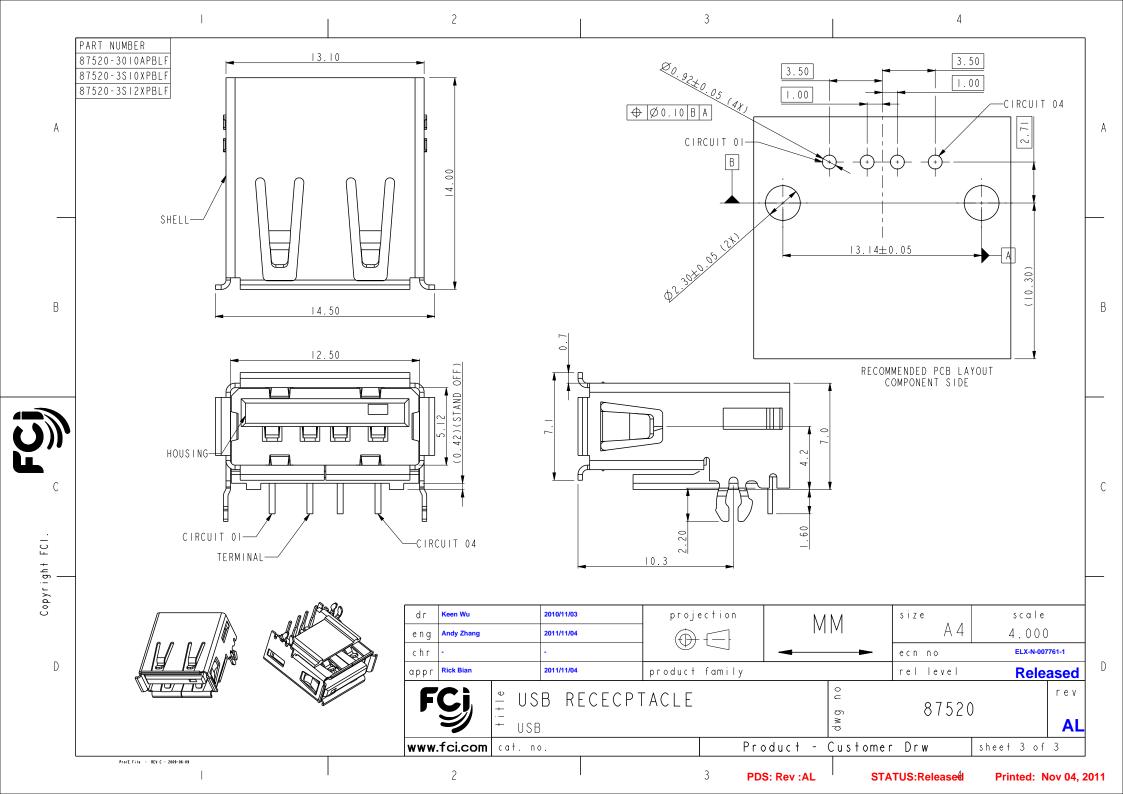

87520-0010BLF - USB : Type A, Receptacle, Standard, Through Hole, 30u GXT Contact, 4 Pins, Shield with Tin Plating, 1.57 mm PCB, White HSG, Tube packing

## **Specifications**

| Gen | era |
|-----|-----|
|-----|-----|

| General                         |                                              |
|---------------------------------|----------------------------------------------|
| Hold Down Style                 | Standard                                     |
| Number of contacts              | 4                                            |
| Orientation                     | Right Angle                                  |
| Pin Orientation                 | Standard                                     |
| Product Type                    | Receptacle                                   |
| Shell Options                   | No Back Shield                               |
| Style                           | A Type                                       |
| Sensor Contact Options          | without Sensor Contact                       |
| Series Number                   | 87520                                        |
| Single or Dual Stack            | Single                                       |
| Dimensional                     |                                              |
| Thickness (Board - recommended) | 1.57 mm                                      |
| Thickness (Panel - max)         | 2.67 mm                                      |
| Mounting                        |                                              |
| Mounting flange / Hole options  | None                                         |
| Mounting style                  | Through Hole                                 |
| Physical                        |                                              |
| Color (Housing)                 | White                                        |
| Material (Housing)              | Glass - Fiber Filled Thermoplastic, UL 94V-0 |
| Plating (Contact area)          | 30u" GXT                                     |
| Plating (Shell)                 | Pure Tin                                     |
| Plating (Tail)                  | 100u" Pure Tin                               |
| Approvals / Certifications      |                                              |
| USB 2.0 Qualified               | Yes                                          |
| Other Features                  |                                              |
| Most Popular Configuration      | Yes                                          |
| Packaging (Options)             | Tubes                                        |