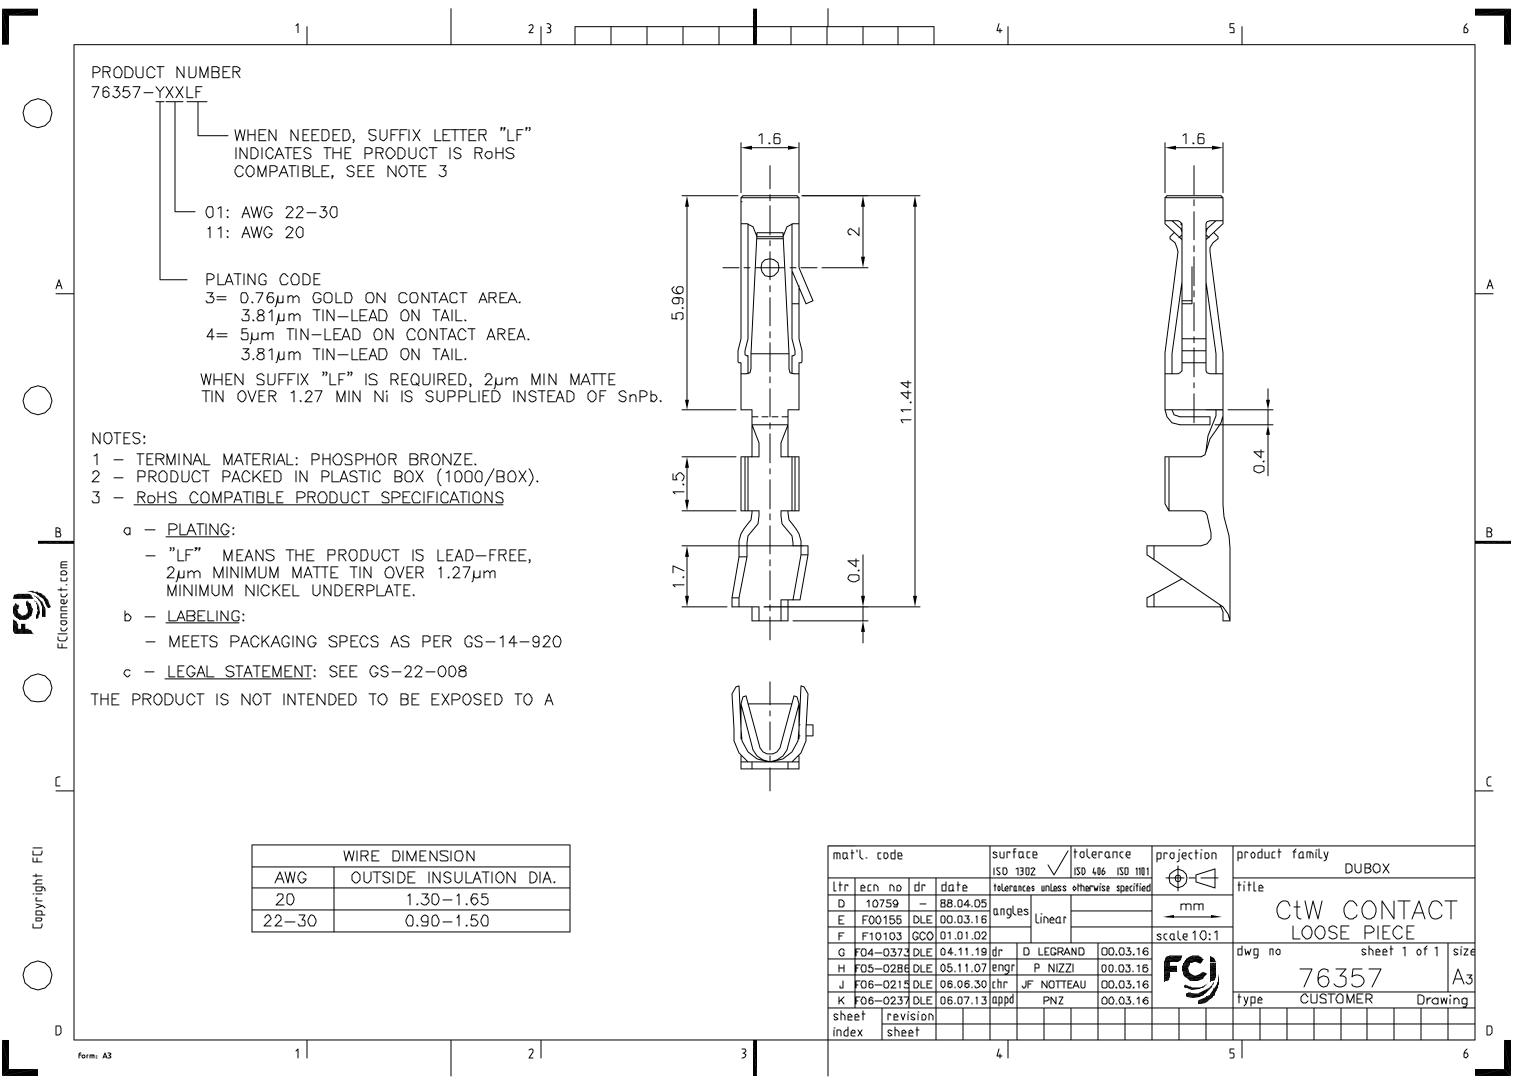

76357-401LF -DUBOX™,Basics+ : Crimp-to-

## Specifications

| l |
|---|
|   |

| General                         |                                                                                                          |  |
|---------------------------------|----------------------------------------------------------------------------------------------------------|--|
| Number of contacts              | 1                                                                                                        |  |
| Number of rows                  | 1                                                                                                        |  |
| Product Type                    | Crimp-to-Wire Contact                                                                                    |  |
| Housing Style (Double row)      | 65239                                                                                                    |  |
| Housing Style (Single row)      | 65240                                                                                                    |  |
| Mating half                     | Mates with 0.64 mm (0.025 in.) Square Pin with Length of 5 mm (0.2 in.) min. to 5.96 mm (0.235 in.) max. |  |
| Series Number                   | 76357                                                                                                    |  |
| Dimensional                     |                                                                                                          |  |
| Size (Wire)                     | 22 to 30 AWG                                                                                             |  |
| Electrical                      | 1                                                                                                        |  |
| Current rating                  | 3A Continuous                                                                                            |  |
| Resistance (Contact)            | 15 M-ohms max.                                                                                           |  |
| Voltage rating                  | 1000V rms                                                                                                |  |
| Mechanical                      | ı                                                                                                        |  |
| Insertion force                 | 1.3N                                                                                                     |  |
| Withdrawal Force                | 0.3N                                                                                                     |  |
| Physical                        |                                                                                                          |  |
| Material (Contact)              | Phosphor Bronze                                                                                          |  |
| Plating (Contact area)          | 3.81 µm (150 µin.) Tin                                                                                   |  |
| Underplating                    | 1.27 μm (50 μin.) Nickel                                                                                 |  |
| Temperature (Operating - range) | -40°C to +125°C                                                                                          |  |
| Approvals / Certifications      | '                                                                                                        |  |
| UL File Number                  | E66906                                                                                                   |  |
| CSA File Number                 | LR46923                                                                                                  |  |
| Approvals / Certifications      | UL and CSA Approved                                                                                      |  |
| Other Features Packaging (Type) | Bulk                                                                                                     |  |