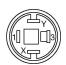

## Wiring diagram

#### **Component layout**

9 x 9 mm

Ø9 mm

#### Legend

Contacts: NO = Normally open Switching action: B = Momentary