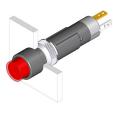

### 19-139.015 - Illuminated pushbutton actuator

Attention: The preview is based on a sample product. This can differ from your current configuration.

| <b>Mounting</b><br>Mounting cut-out<br>Design | Ø 8 mm<br>raised                       |
|-----------------------------------------------|----------------------------------------|
| Front<br>Front shape                          | round                                  |
| Front dimension                               | Ø 9 mm                                 |
| Other Attributes                              |                                        |
| Weight                                        | 0.002 kg                               |
| IP-Rating                                     |                                        |
| Front protection                              | IP 40                                  |
| Connection Method                             | Solder 2.0 x 0.5mm                     |
| Terminal                                      | Solder 2.0 x 0.5mm                     |
| Actuator                                      |                                        |
| Switching action                              | Momentary                              |
| Switching element                             |                                        |
| Switching system<br>Contact material          | Snap-action switching elemer<br>Silver |
| Switching voltage                             | 50 V AC                                |
| Contacts                                      | 1 NO                                   |
| Switching current                             | 0.8 A                                  |
| Function                                      |                                        |
| Illuminated pushbutton                        |                                        |