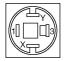

## Wiring diagram

#### **Component layout**

9 x 9 mm

Ø9 mm

#### Legend

Contacts: NO = Normally open Switching action: B = Momentary