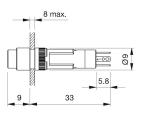

ntary                              |
| Switching element                             |                                        |
| Switching system<br>Contact material          | Snap-action switching elemer<br>Silver |
| Switching voltage                             | 50 V AC                                |
| Contacts                                      | 1 NO                                   |
| Switching current                             | 0.8 A                                  |
| Function                                      |                                        |
| Illuminated pushbutton                        |                                        |



# EAO – Your Expert Partner for Human Machine Interfaces

# 19-139.015 - Illuminated pushbutton actuator

#### Dimensions



### Mounting cut-outs



## Wiring diagram



#### **Component layout**

9 x 9 mm

Ø9 mm





#### Legend

Contacts: NO = Normally open Switching action: B = Momentary