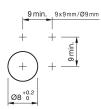

|
| Switching element                             |                                        |
| Switching system<br>Contact material          | Snap-action switching elemer<br>Silver |
| Switching voltage                             | 50 V AC                                |
| Contacts                                      | 1 NO                                   |
| Switching current                             | 0.8 A                                  |
| Function                                      |                                        |
| Illuminated pushbutton                        |                                        |



# EAO – Your Expert Partner for Human Machine Interfaces

# 19-139.015 - Illuminated pushbutton actuator

#### Dimensions



### Mounting cut-outs



## Wiring diagram



#### **Component layout**

9 x 9 mm

Ø9 mm





#### Legend

Contacts: NO = Normally open Switching action: B = Momentary