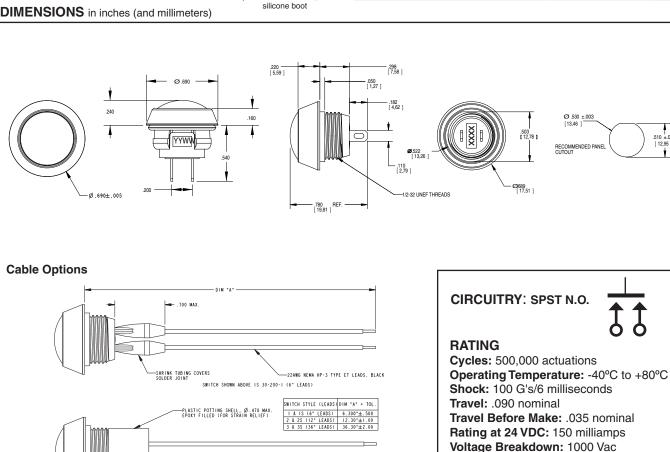

# **DIMENSIONS** in inches (and millimeters)

pictured with clear

### ORDERING INFORMATION

.510 ±.003 [ 12,95 ]

Travel Before Make: .035 nominal Rating at 24 VDC: 150 milliamps Voltage Breakdown: 1000 Vac

Contact Resistance: 25 Megaohms max

(initial)

Insulation Resistance: 1,000 Megaohms

\* Switch meets IP67 without boot if not actuated during immersion

.125 TYP.=

SWITCH SHOWN IS 30-200-IS (6" LEADS WITH STRAIN RELIEF)