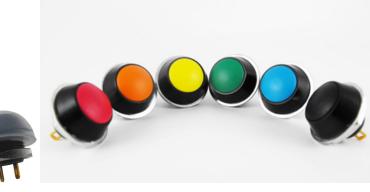

#### **FEATURES**

- Threaded bushing
- Choice of 6 button colors
- SPST (momentary contact)
- Gold plated contacts
- Strong, lightweight aluminum housing
- Sealed against dust and moisture to IP67 (to IP67 with silicone boot\*)