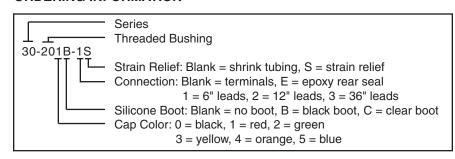

### ORDERING INFORMATION

.510 ±.003 [ 12,95 ]

Travel Before Make: .035 nominal Rating at 24 VDC: 150 milliamps Voltage Breakdown: 1000 Vac

Contact Resistance: 25 Megaohms max

(initial)

Insulation Resistance: 1,000 Megaohms