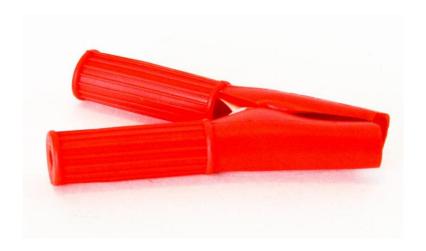

## **BU-46A-2L**

(Miniature Plier-style clip with Long PVC Insulators)

## **DESCRIPTION:**

-Popular clip for testing, trickle charging, & timing.

-Wire attachment is quick and sure.

-Heavy -duty, plated spring.

-Matched clinching ears grip wire securely at end of leg.

-Jaws clamp solidly on terminals.

-Assembled with PVC insulators in red or black.

MATERIALS: Copper-plated steel (BU-46A-\*L) Solid Copper (BU-46C-\*L)

RATINGS: Steel – 50 Amps (BU-46A-\*L) Solid Copper – 75 Amps (BU-46C-\*L)

<u>CABLE CONNECTION:</u> Crimp or Solder Connection

JAWS OPENING: 1.125" (28.6mm) Max.

STANDARD COLORS: Insulators: Flexible PVC (BU-46A-\*L) (BU-46C-\*L) \*- Represented by 0-Black, 2-Red