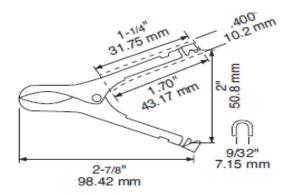

JAWS OPENING: 1.125" (28.6mm) Max.

STANDARD COLORS: Insulators: Flexible PVC (BU-46A-\*L) (BU-46C-\*L) \*- Represented by 0-Black, 2-Red