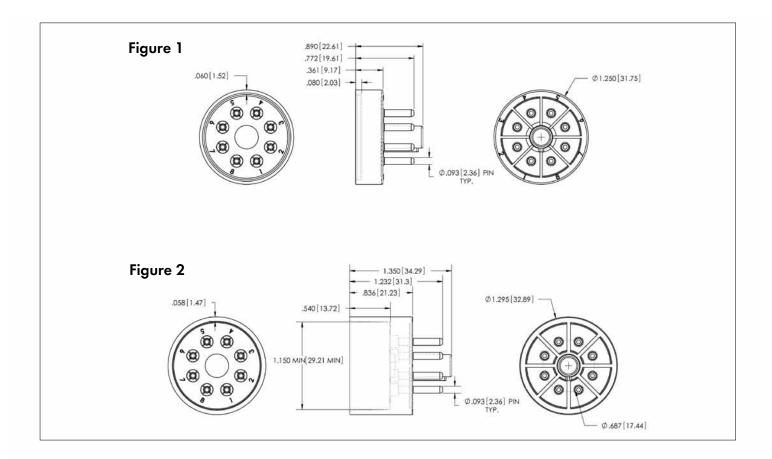

## **GB/TB** Series Ordering Code

| Part # | Description                |
|--------|----------------------------|
| GB08   | 8 pin lamp header (Fig. 1) |
| TB08   | 8 pin tube header (Fig. 2) |

www.CustomConnector.com | sales@customconnector.com