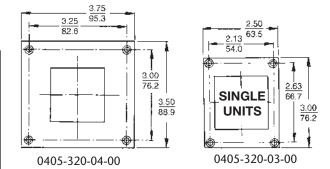

| MODEL<br>NUMBER | DESCRIPTION                   | FOR RETROFIT OF:                                                                                                                  |
|-----------------|-------------------------------|-----------------------------------------------------------------------------------------------------------------------------------|
| 0305-265-61-70  | Round Cutout<br>Retrofit Kit  | Eagle Signal: CE, CD, CT, CX,<br>HG, HQ, HP, HZ Series                                                                            |
|                 |                               | ATC: 305, 310, 325, 326, 335, 336 Series                                                                                          |
| 0376-320-01-00  | Square Cutout<br>Retrofit Kit | Red Lion: GE mini Series,<br>Eagle Signal:RX, DG Series<br>Veeder Root: 7910 Series<br>Durant: President, 5881 Series             |
| 0405-320-04-00  | 72mm² cutout<br>retrofit kit  | Eagle Signal: SX Series<br>Red Lion: Libra Series<br>Durant: 401, 402, 403, 404,<br>4561, 4562 Series<br>Veeder Root: 7915 Series |
| 0405-320-03-00  | Single unit<br>mounting kit   |                                                                                                                                   |
| 0405-320-06-00  | Two unit<br>mounting kit      |                                                                                                                                   |
| 0405-320-05-00  | Four unit<br>mounting kit     |                                                                                                                                   |