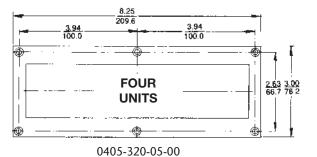

| MODEL<br>NUMBER | DESCRIPTION                   | FOR RETROFIT OF:                                                                                                                  |
|-----------------|-------------------------------|-----------------------------------------------------------------------------------------------------------------------------------|
| 0305-265-61-70  | Round Cutout<br>Retrofit Kit  | Eagle Signal: CE, CD, CT, CX,<br>HG, HQ, HP, HZ Series                                                                            |
|                 |                               | ATC: 305, 310, 325, 326, 335, 336 Series                                                                                          |
| 0376-320-01-00  | Square Cutout<br>Retrofit Kit | Red Lion: GE mini Series,<br>Eagle Signal:RX, DG Series<br>Veeder Root: 7910 Series<br>Durant: President, 5881 Series             |
| 0405-320-04-00  | 72mm² cutout<br>retrofit kit  | Eagle Signal: SX Series<br>Red Lion: Libra Series<br>Durant: 401, 402, 403, 404,<br>4561, 4562 Series<br>Veeder Root: 7915 Series |
| 0405-320-03-00  | Single unit<br>mounting kit   |                                                                                                                                   |
| 0405-320-06-00  | Two unit<br>mounting kit      |                                                                                                                                   |
| 0405-320-05-00  | Four unit<br>mounting kit     |                                                                                                                                   |