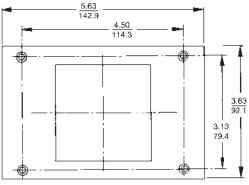

| MODEL<br>NUMBER | DESCRIPTION                   | FOR RETROFIT OF:                                                                                                                  |
|-----------------|-------------------------------|-----------------------------------------------------------------------------------------------------------------------------------|
| 0305-265-61-70  | Round Cutout<br>Retrofit Kit  | Eagle Signal: CE, CD, CT, CX,<br>HG, HQ, HP, HZ Series                                                                            |
|                 |                               | ATC: 305, 310, 325, 326, 335, 336 Series                                                                                          |
| 0376-320-01-00  | Square Cutout<br>Retrofit Kit | Red Lion: GE mini Series,<br>Eagle Signal:RX, DG Series<br>Veeder Root: 7910 Series<br>Durant: President, 5881 Series             |
| 0405-320-04-00  | 72mm² cutout<br>retrofit kit  | Eagle Signal: SX Series<br>Red Lion: Libra Series<br>Durant: 401, 402, 403, 404,<br>4561, 4562 Series<br>Veeder Root: 7915 Series |
| 0405-320-03-00  | Single unit<br>mounting kit   |                                                                                                                                   |
| 0405-320-06-00  | Two unit<br>mounting kit      |                                                                                                                                   |
| 0405-320-05-00  | Four unit<br>mounting kit     |                                                                                                                                   |

0376-320-01-00