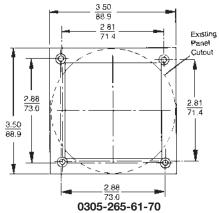

| MODEL<br>NUMBER | DESCRIPTION                   | FOR RETROFIT OF:                                                                                                                  |
|-----------------|-------------------------------|-----------------------------------------------------------------------------------------------------------------------------------|
| 0305-265-61-70  | Round Cutout<br>Retrofit Kit  | Eagle Signal: CE, CD, CT, CX,<br>HG, HQ, HP, HZ Series                                                                            |
|                 |                               | ATC: 305, 310, 325, 326, 335, 336 Series                                                                                          |
| 0376-320-01-00  | Square Cutout<br>Retrofit Kit | Red Lion: GE mini Series,<br>Eagle Signal:RX, DG Series<br>Veeder Root: 7910 Series<br>Durant: President, 5881 Series             |
| 0405-320-04-00  | 72mm² cutout<br>retrofit kit  | Eagle Signal: SX Series<br>Red Lion: Libra Series<br>Durant: 401, 402, 403, 404,<br>4561, 4562 Series<br>Veeder Root: 7915 Series |
| 0405-320-03-00  | Single unit<br>mounting kit   |                                                                                                                                   |
| 0405-320-06-00  | Two unit<br>mounting kit      |                                                                                                                                   |
| 0405-320-05-00  | Four unit<br>mounting kit     |                                                                                                                                   |