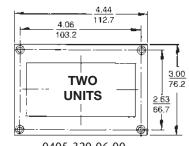

| MODEL<br>NUMBER | DESCRIPTION                   | FOR RETROFIT OF:                                                                                                                  |
|-----------------|-------------------------------|-----------------------------------------------------------------------------------------------------------------------------------|
| 0305-265-61-70  | Round Cutout<br>Retrofit Kit  | Eagle Signal: CE, CD, CT, CX,<br>HG, HQ, HP, HZ Series                                                                            |
|                 |                               | ATC: 305, 310, 325, 326, 335, 336 Series                                                                                          |
| 0376-320-01-00  | Square Cutout<br>Retrofit Kit | Red Lion: GE mini Series,<br>Eagle Signal:RX, DG Series<br>Veeder Root: 7910 Series<br>Durant: President, 5881 Series             |
| 0405-320-04-00  | 72mm² cutout<br>retrofit kit  | Eagle Signal: SX Series<br>Red Lion: Libra Series<br>Durant: 401, 402, 403, 404,<br>4561, 4562 Series<br>Veeder Root: 7915 Series |
| 0405-320-03-00  | Single unit<br>mounting kit   |                                                                                                                                   |
| 0405-320-06-00  | Two unit<br>mounting kit      |                                                                                                                                   |
| 0405-320-05-00  | Four unit<br>mounting kit     |                                                                                                                                   |