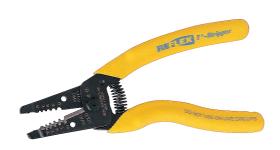

# **Reflex™ Super T-Stripper Wire Stripper**

## Catalog # 45-615

### **Features**

- Wire range #8 to #16 solid, #10 to #18 stranded
- 6/32 and 8/32 self-chasing screw-cutting holes
- Locking pawl for safe storage
- Ergonomic design for maximum comfort
- Curved handles reduce wrist fatigue
- Sleeves that extend to stripping head to cushion thumb and fingers
- Textured sleeves with extra cushioning for added comfort

## Reflex™ Super T®-Stripper Wire Stripper

The ergonomic design with curved handles reduces wrist fatigue. Features 6/32 and 8/32 self-chasing, bolt cutting holes and a locking pawl for safe storage.

Designed for total-comfort and wire stripping. Ergonomic handles fit an electrician's natural grip and reduces hand fatigue. Textured, slipresistant sleeves cushion thumb and fingers.