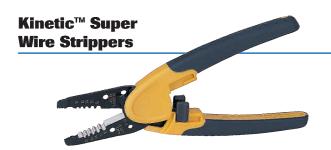

#### Kinetic<sup>™</sup> Super Wire Stripper

The ergonomic design and patented Santoprene™ grip wicks away perspiration and reduces muscle fatigue. The Thumb Valley™ guide and precision stripping holes promote the highest accuracy in the industry.

| Description                  | Solid | Stranded | Cat. No. |
|------------------------------|-------|----------|----------|
| Kinetic Super™ Wire Stripper | 10-18 | 12-20    | 45-715   |
| Kinetic Super™ Wire Stripper | 14-24 | 16-26    | 45-716   |
| Kinetic Super™ Wire Stripper | 6-14  | 8-16     | 45-718   |