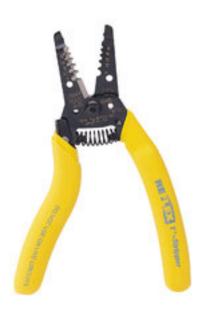

# **Reflex™ Super T-Stripper Wire Stripper**

### **Features**

- Wire range #8 to #16 solid, #10 to #18 stranded
- 6/32 and 8/32 self-chasing screw-cutting holes
- Locking pawl for safe storage
- Ergonomic design for maximum comfort
- Curved handles reduce wrist fatigue
- Sleeves that extend to stripping head to cushion thumb and fingers
- Textured sleeves with extra cushioning for added comfort

## Reflex™ Super T®-Stripper Wire Stripper

The ergonomic design with curved handles reduces wrist fatigue. Features 6/32 and 8/32 self-chasing, bolt cutting holes and a locking pawl for safe storage.

Designed for total-comfort and wire stripping. Ergonomic handles fit an electrician's natural grip and reduces hand fatigue. Textured, slipresistant sleeves cushion thumb and fingers.