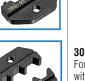

### **Features**

- For non-insulated terminals #8 to #22 AWG (.3mm2 to 8mm2)
- · Provides good and consistent crimp every time
- Dies change quickly and easily with a screwdriver
- Interchangeable dies provide versatility in a single tool