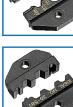

### 30-594

Fully Insulated quick disconnect terminals with thinner wire barrels 22-10 AWG (.324mm<sup>2</sup> - 5.261mm<sup>2</sup>) Tool w/die N/A

30-599 30-18 AWG (.205mm<sup>2</sup> - 2.08mm<sup>2</sup>) Open Barrel Pins and Sockets Tool w/die N/A