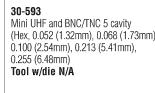

## 30-573

and butt splices Tool w/die N/A

pluas

Cambridge CP-88, CP-89 BNC/TNC coax connectors with RG-58, RG-59/RG-62 AU cables (Hex 0.305 (7.75mm), 0.068 (1.73mm), 0.228 (5.79mm)