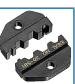

#### 30-586 22-12 AWG (.324mm<sup>2</sup> - 3.31mm<sup>2</sup>) Non Insulated Open Barrel Connectors, Commercial Type Tool w/die N/A