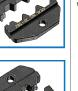

Crimpmaster™ Crimp Tool Frame

33-917

Cat. No.

30-506

G-11

30-479 (Tool w/die) For insulated terminals, 22-10 AWG with built-in locator

Tool w/die N/A