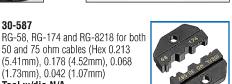

### Also available in these kits:

30-587

30-591

(1.73mm), 0.042 (1.07mm) Tool w/die N/A

Plenum and Non-Plenum Thinwire

Cables RG-58 and 59 (Hex, 0.213

(5.41mm), 0.190 (4.83mm), 0.068

(1.73mm), 0.042 (1.07mm)