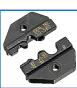

Crimpmaster™ Crimp Tool Frame

33-917

Cat. No.

30-506

G-11

30-479 (Tool w/die) For insulated terminals, 22-10 AWG with built-in locator

Tool w/die N/A