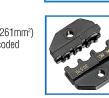

# Die Set, Non-Insulated Terminals, for Crimpmaster™ Crimp Tool Frame 30-506

Catalog # 30-580

### **Features**

- For non-insulated terminals #8 to #22 AWG (.3mm2 to 8mm2)
- · Provides good and consistent crimp every time
- Dies change quickly and easily with a screwdriver
- Interchangeable dies provide versatility in a single tool

### 30-594

Fully Insulated quick disconnect terminals with thinner wire barrels 22-10 AWG (.324mm<sup>2</sup> - 5.261mm<sup>2</sup>) Tool w/die N/A

30-599 30-18 AWG (.205mm<sup>2</sup> - 2.08mm<sup>2</sup>) Open Barrel Pins and Sockets Tool w/die N/A