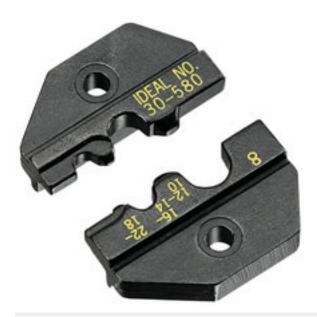

# Die Set, Non-Insulated Terminals, for Crimpmaster™ Crimp Tool Frame 30-506

Catalog # 30-580

### **Features**

- For non-insulated terminals #8 to #22 AWG (.3mm2 to 8mm2)
- · Provides good and consistent crimp every time
- Dies change quickly and easily with a screwdriver
- Interchangeable dies provide versatility in a single tool