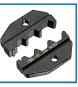

## 30-573

and butt splices Tool w/die N/A

pluas

Cambridge CP-88, CP-89 BNC/TNC coax connectors with RG-58, RG-59/RG-62 AU cables (Hex 0.305 (7.75mm), 0.068 (1.73mm), 0.228 (5.79mm)