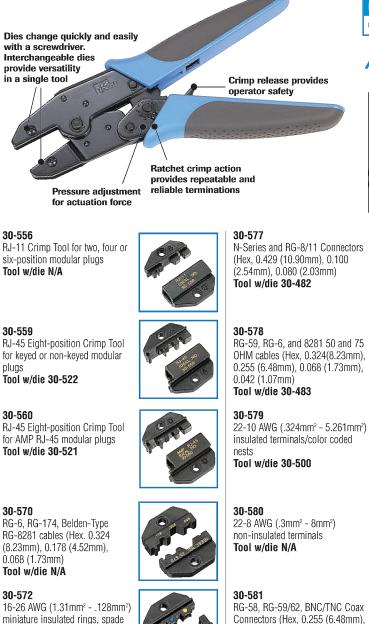

#### **Crimpmaster<sup>™</sup> Crimp Tools & Die Sets**

High quality ratchet-type crimp tool for electricians, contractors and installers who require guaranteed repeatability of good mechanical and electrical connections.

Crimpmaster™ Crimp Tool Frame

33-917

Cat. No.

30-506

G-11

30-479 (Tool w/die) For insulated terminals, 22-10 AWG with built-in locator

Tool w/die N/A

#### Tool w/die 30-481

30-576

RG-174, Mini 59 BNC/TNC Connectors (Hex, 0.178 (4.52mm), 0.128 (3.25mm), 0.068 (1.73mm) Tool w/die 30-485

Connectors (Hex, 0.255 (6.48mm),

0.213 (5.41mm), 0.068 (1.73mm) Tool w/die 30-502 30-582

F-type CATV RG-59, RG-6 Connectors (Hex, 0.350 (8.89mm), 0.320 (8.13mm), 0.255 6.48mm) Tool w/die 30-503