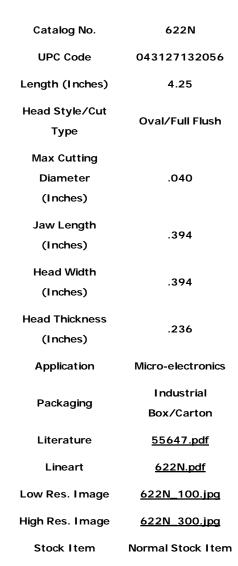

## 4 1/4" Diagonal, Small Oval Head Cutter, Full Flush Cut, Magic

# Erem 4 1/4" Diagonal, Small Oval Head Cutter, Full Flush Cut, Magic

| Individual Product |              |
|--------------------|--------------|
| Catalog No.        | 622N         |
| UPC Code           | 043127132056 |
| Quantity           | 1            |
| Length (Inches)    | 5            |
| Width (Inches)     | 3.25         |
| Height (Inches)    | 0.5          |
| Gross Weight (lb)  | 0.13         |
| Volume (cu in)     | 8.125        |