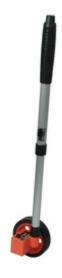

Executive Measuring Wheel, Feet and Inches in 8ths

Data Sheet

- Measure as fast as you can walk
- Wheel calibrated to counter accurate for estimated measurements
- Compact measuring wheel, convenient for quick estimates
- Ideal for real estate or homeowners
- Fits into standard size briefcase
- Telescoping handle reduces length to 17" for easy storage
- Meters and decimeters

Catalog No. MW18TP UPC:

037103197368

| Wheel<br>Diameter | Folded<br>Length | Extended<br>Length | Maximum<br>Distance<br>W/O<br>Resetting | Distance<br>Graduations |
|-------------------|------------------|--------------------|-----------------------------------------|-------------------------|
| 3 3/4 in.         | 17 in.           | 26 in.             | 999 ft. 11<br>in.                       | Feet/Inches             |