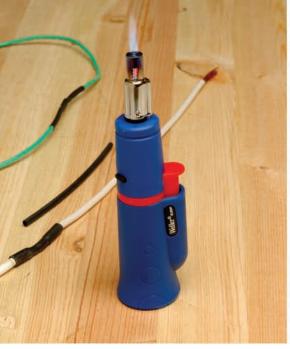

## The new mid-size Weller® ML500MP Magna-Lite Butane Soldering Pencil has the power to tackle most any job

With most mid-size portable soldering irons, you're forced to choose between power and run time... but the Weller ML500MP gives you both. With a medium setting working time of approximately 30 minutes, it has the capacity to complete multiple jobs between refills, making it perfect for field service repair applications. And with continuously variable temperature adjustment - from 750°F to 900°F - it has the versatility to handle anything from basic home electrical projects to intricate tasks involving sensitive electronics. The ML500MP can also be used as a mini-torch when the soldering tip is removed, allowing it to perform jobs such as working with heat shrink tubing.