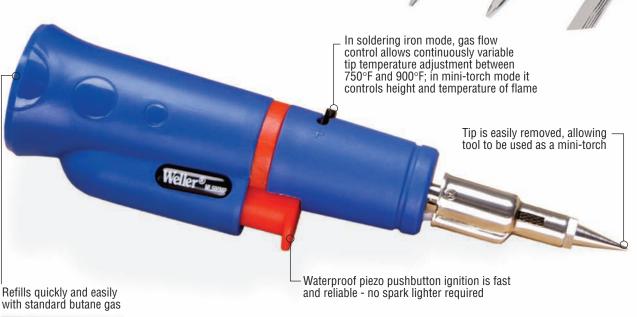

## The new mid-size Weller® ML500MP Magna-Lite Butane Soldering Pencil has the power to tackle most any job

With most mid-size portable soldering irons, you're forced to choose between power and run time... but the Weller ML500MP gives you both. With a medium setting working time of approximately 30 minutes, it has the capacity to complete multiple jobs between refills, making it perfect for field service repair applications. And with continuously variable temperature adjustment - from 750°F to 900°F - it has the versatility to handle anything from basic home electrical projects to intricate tasks involving sensitive electronics. The ML500MP can also be used as a mini-torch when the soldering tip is removed, allowing it to perform jobs such as working with heat shrink tubing.

ML501

MI 502

MI 503

The ML500MP can also be used as a mini-torch when the soldering tip is removed.

Weller

| Catalog<br>Number | Description                                                                  |
|-------------------|------------------------------------------------------------------------------|
| ML500MP           | The Magna-Lite Butane Soldering Pencil<br>(includes ML501 1.6mm conical tip) |
| ML501             | Replacement Tip, conical, 1.6mm                                              |
| ML502             | Replacement Tip, chisel, 2.4mm                                               |
| ML503             | Replacement Tip, hot knife                                                   |