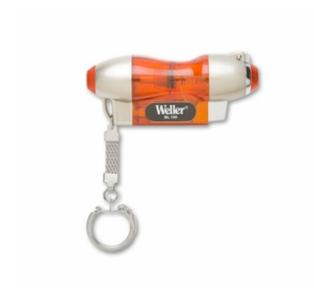

## Weller Magna-Lite Butane Micro Torch

## **Product Features:**

- Piezo electronic ignition system for reliable ignition every time
- Blue LED light illuminates work in dark conditions
- Adjustable flame height
- Refillable with Weller WB1 or WB2 filtered butane
- Nozzle cover prevents accidental ignition
- Key ring lanyard
- For heat shrink tubing, fusing rope ends, frozen locks, camping
- . Also for labs, and boating