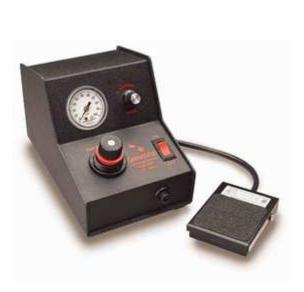

## Benchtop Shot Meter with Vacuum Only

| <b>44</b> previous | print      | close                 | next 🕨            |  |
|--------------------|------------|-----------------------|-------------------|--|
| Product Details    |            |                       |                   |  |
| Catalog No.        | -          | KDS808                |                   |  |
| UPC Code           |            | 037103173706          |                   |  |
| Input voltage      |            | 115 V 230 V           |                   |  |
| Output Voltage     | ut Voltage |                       | 24 V              |  |
| Air Input/Output   | :          | 0-100 psi             |                   |  |
| Vacuum             |            | 0-18 in. Hg           |                   |  |
| Timer Ranger       |            | No Timer              |                   |  |
| Packaging          |            | Industrial Box/Carton |                   |  |
| Literature         |            | 5506901A.pdf          |                   |  |
| Low Res. Image     |            | KDS8                  | 08_100.jpg        |  |
| High Res. Image    |            | KDS8                  | <u>08_300.jpg</u> |  |
| Operating Ins.     | <u>KDS</u> | 808_834               | A_824A_OI_PL.pdf  |  |
| Parts List         | <u>KDS</u> | 808_834               | A_824A_OI_PL.pdf  |  |
| Stock Item         |            | Normal Stock Item     |                   |  |

Package Details (Dimensions)

Email this Page

**Product Features:** 

- Basic low cost system
- Easy to set up and operate, "Eyeball†accuracy
- Electrically actuated foot pedal
- Vacuum feature prevents dripping
- 0 100 PSI regulators and gauges with locking ring
- Benchtop unit; easy reading of dials, adjustment of air pressure, vacuum
- Low voltage unit, slide switch easily changes unit from 115 to 230 volts
- Order syringe adapters, kits and other accessories separately