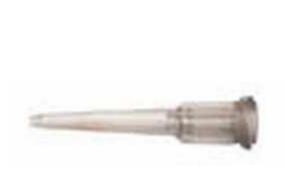

## 16 Gauge x 1 1/2" Plastic Tapered Tip Dispensing Needle

| <b>∢∢</b> previous | print | close             | next 🕪 |
|--------------------|-------|-------------------|--------|
| Product Details    |       |                   |        |
| Catalog No.        |       | KDS16TNP          |        |
| UPC Code           |       | 037103176400      |        |
| Gauge              |       | 16                |        |
| <b>Hub Color</b>   |       | Grey              |        |
| Length             |       | 1 1/4 in./32 mm   |        |
| Inside Diameter    |       | .048 in./1.22 mm  |        |
| Outside Diameter   |       | Not Gauged        |        |
| Packaging          |       | Industrial Bag    |        |
| Literature         |       | 5506901A.pdf      |        |
| Low Res. Image     |       | KDS16TN_100.jpg   |        |
| High Res. Image    |       | KDS16TN_300.jpg   |        |
| Stock Item         |       | Normal Stock Item |        |
|                    |       |                   |        |

## **Product Features:**

- Plastic material won't scratch delicate surfaces
- Taper reduces dripping from needle
- Grey hub
- Inside diameter: 0.048"
- Length: 1 1/2"
- 16 gauge