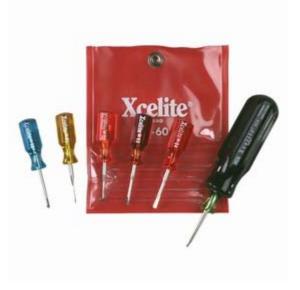

## Xcelite 6-Piece Mini-driver Kit - Inch Sizes

#### Package Details (Dimensions)

Product Features:

- Miniature version of compact convertible set
- For precise detailed work
- Mini-drivers consist of jeweler's type and Phillips® screwdriver blades
- Molded in color-coded plastic handles
- Contains a black torque amplifier handle
- Furnished in see-through plastic case
- Mini-drivers available separately