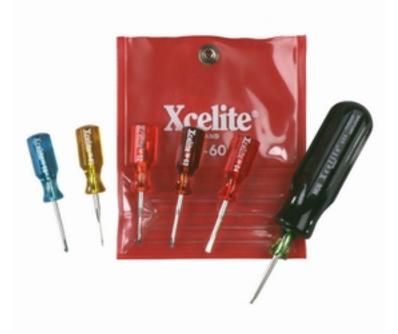

## Xcelite 6-Piece Mini-driver Kit - Inch Sizes

#### Package Details (Dimensions)

Product Features:

- Miniature version of compact convertible set
- For precise detailed work
- Mini-drivers consist of jeweler's type and Phillips® screwdriver blades
- Molded in color-coded plastic handles
- Contains a black torque amplifier handle
- Furnished in see-through plastic case
- Mini-drivers available separately