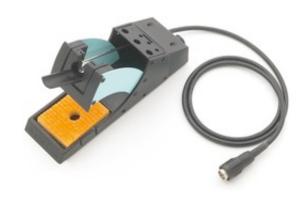

## Weller WDH 10T Stop and Go Holder and Sponge for WP80 and WSP80

| ◀◀ previous     | print        | close                    | next 🕪     |
|-----------------|--------------|--------------------------|------------|
| Product Details |              |                          |            |
| Catalog No.     |              | 0051516199               |            |
| UPC Code        |              | 037103225382             |            |
| Fits Tool(s)    |              | WSP80/WP80               |            |
| Description     |              | Iron Holder              |            |
| Packaging       |              | Industrial<br>Box/Carton |            |
| Low Res. Ima    | age <u>0</u> | <u>05151619</u>          | 9_100.jpg  |
| High Res. Ima   | age <u>0</u> | <u>05151619</u>          | 99 300.jpg |
| Operating Ir    | ıs. <u>(</u> | 00515161                 | 99_OI.pdf  |
| Stock Item      |              | Normal Stock Item        |            |

## **Product Features:**

- Design is compatible with WD1(M), WD2(M), and WR3M Stations
- Accepts WDC2 Dry Cleaner Attachment (Order no. 0051512599)
- . Stop and Go function connects to the power unit to set back pencil when not in use
- Extends tip life by reducing temperature when not in use