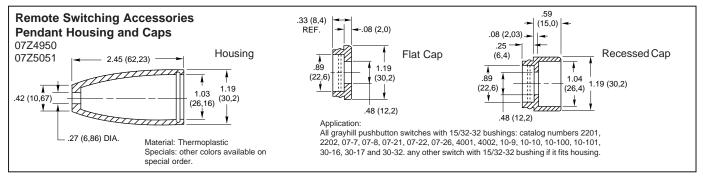

## **DIMENSIONS** In Inches (and millimeters)

### **Pendant Housing and Caps**

| Part<br>Number             | Description                                                                                                |
|----------------------------|------------------------------------------------------------------------------------------------------------|
| 07Z4950 BLK<br>07Z5051 RED | Red Flat Cap & Housing<br>Black Flat Cap & Housing<br>Red Rcssd Cap & Housing<br>Black Rcssd Cap & Housing |

Sold only as sets of one housing and one cap.