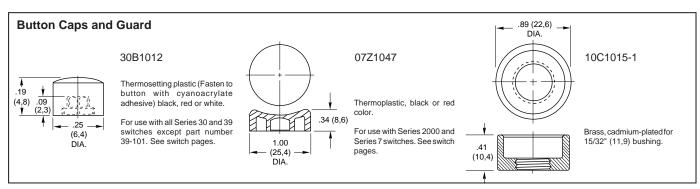

## **DIMENSIONS** In Inches (and millimeters)

### Mounting Nuts, Button Caps, and Guards

| mounting reats, button caps, and cuards |                  |
|-----------------------------------------|------------------|
| Part<br>Number                          | Color            |
| 07C1040-1                               | Decorative Nut   |
| 23C1024                                 | Decorative Nut   |
| 30C1023-1                               | Decorative Nut   |
| 07Z1047-1 BLK                           | Black Button Cap |
| 07Z1047-2 RED                           | Red Button Cap   |
| 10C1015-1                               | Button Guard     |
| 30B1012-5                               | Red Cap          |
| 30B1012-8                               | White Cap        |
| 30B1012-9                               | Black Cap        |