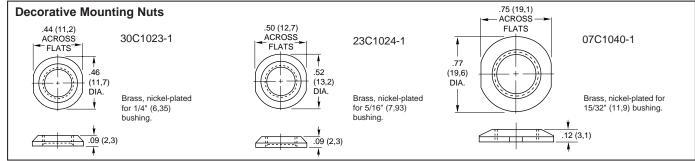

## **DIMENSIONS** In Inches (and millimeters)

### Mounting Nuts, Button Caps, and Guards

| mounting reats, button caps, and cuards |                  |
|-----------------------------------------|------------------|
| Part<br>Number                          | Color            |
| 07C1040-1                               | Decorative Nut   |
| 23C1024                                 | Decorative Nut   |
| 30C1023-1                               | Decorative Nut   |
| 07Z1047-1 BLK                           | Black Button Cap |
| 07Z1047-2 RED                           | Red Button Cap   |
| 10C1015-1                               | Button Guard     |
| 30B1012-5                               | Red Cap          |
| 30B1012-8                               | White Cap        |
| 30B1012-9                               | Black Cap        |