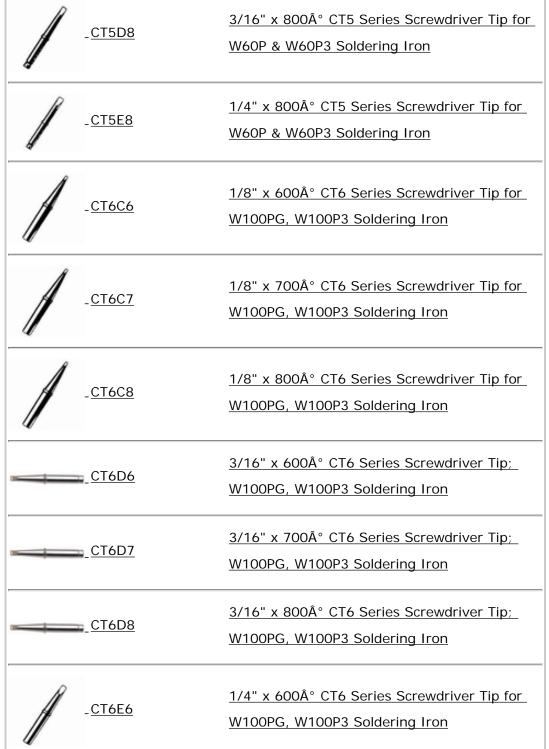

## **Electronics Hompage**

To learn more about new products, seminars, trade shows and promotions go to the Electronics Homepage.

|   | Model Number   | Description                                                             |
|---|----------------|-------------------------------------------------------------------------|
| 1 | _ <u>CT5A7</u> | 1/16" x 700Ű CT5 Series Screwdriver Tip for W60P & W60P3 Soldering Iron |
| 1 | _ <u>CT5A8</u> | 1/16" x 800Ű CT5 Series Screwdriver Tip for W60P & W60P3 Soldering Iron |
|   | _ <u>CT5B8</u> | 3/32" x 800Ű CT5 Series Screwdriver Tip for W60P & W60P3 Soldering Iron |
|   | _ <u>CT5C7</u> | 1/8" x 700Ű CT5 Series Screwdriver Tip for W60P & W60P3 Soldering Iron  |
|   | _ <u>CT5C8</u> | 1/8" x 800Ű CT5 Series Screwdriver Tip for W60P & W60P3 Soldering Iron  |
|   | _ <u>CT5D7</u> | 3/16" x 700° CT5 Series Screwdriver Tip for W60P & W60P3 Soldering Iron |

| _ <u>CT6</u> | <u>bE7</u>  | 1/4" x 700° CT6 Series Screwdriver Tip for W100PG, W100P3 Soldering Iron |
|--------------|-------------|--------------------------------------------------------------------------|
| _сте         | <u>∍E8</u>  | 1/4" x 800Ű CT6 Series Screwdriver Tip for W100PG, W100P3 Soldering Iron |
| _сте         | ⊳ <u>F6</u> | 3/8" x 600Ű CT6 Series Screwdriver Tip for W100PG, W100P3 Soldering Iron |
| _сте         | ⊳F7         | 3/8" x 700Ű CT6 Series Screwdriver Tip for W100PG, W100P3 Soldering Iron |
| _сте         | 5F8         | 3/8" x 800° CT6 Series Screwdriver Tip for W100PG, W100P3 Soldering Iron |
|              | o <u>G7</u> | 700° CT6 Series Stained Glass Tip for W100PG, W100P3 Soldering Iron      |