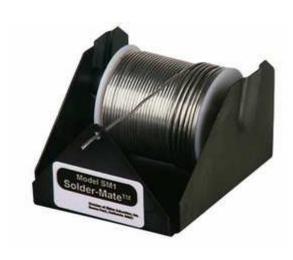

## **Solder-Mate Solder Dispenser**

| ∢  ∢  q  previous | print                      | close             | next 🕨 |  |
|-------------------|----------------------------|-------------------|--------|--|
| Product Details   |                            |                   |        |  |
| Catalog No.       |                            | SM1               |        |  |
| UPC Code          |                            | 037103037350      |        |  |
| Fits Tool(s)      |                            | None              |        |  |
| Description       |                            | Solder Mate       |        |  |
| Packaging         | Industrial Box/Carton      |                   |        |  |
| Tech. Spec.       | Solder_Safety_Warnings.pdf |                   |        |  |
| Low Res. Image    | SM1_100.jpg                |                   |        |  |
| High Res. Image   | e                          | SM1_300.jpg       |        |  |
| Stock Item        |                            | Normal Stock Item |        |  |
|                   |                            |                   |        |  |

## **Product Features:**

- Durable dispenser minimizes core solder usage
- Eliminates operator downtime, provides continuous solder wire
- Holds 1 pound solder spool (solder not included)