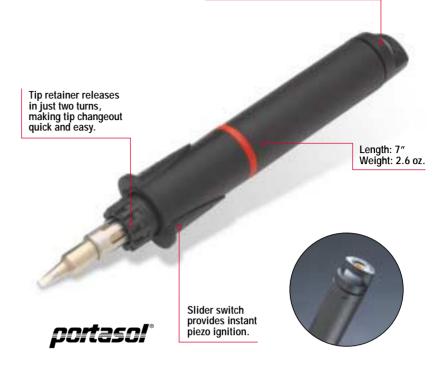

## **Soldering Power** in Your Pocket.

The new Portasol® cordless soldering tool from Weller® gives you the ultimate in portable power and convenience for all your soldering jobs. Slide the fuel button forward, press the piezo switch, and the tool's super-fast heat-up lets you melt solder in under a minute. The Portasol® cordless soldering tool is powerful too, adjusting from the equivalent of 25 to 75 watts for temperatures up to 850°F. Refueled with standard butane refills, the Portasol® unit lasts for up to an hour of continuous use. When the job is done, an automatic safety fuel cut-off is engaged as the cap is replaced. Portasol® by Weller®...completely portable soldering for the ultimate in convenience.

- · Dial accurately adjusts level of heat or flame.
- View window lets you see how much fuel you have left.

Automatic safety fuel cut-off when cap is replaced.

Refills in just 20 seconds with standard butane lighter fuel.