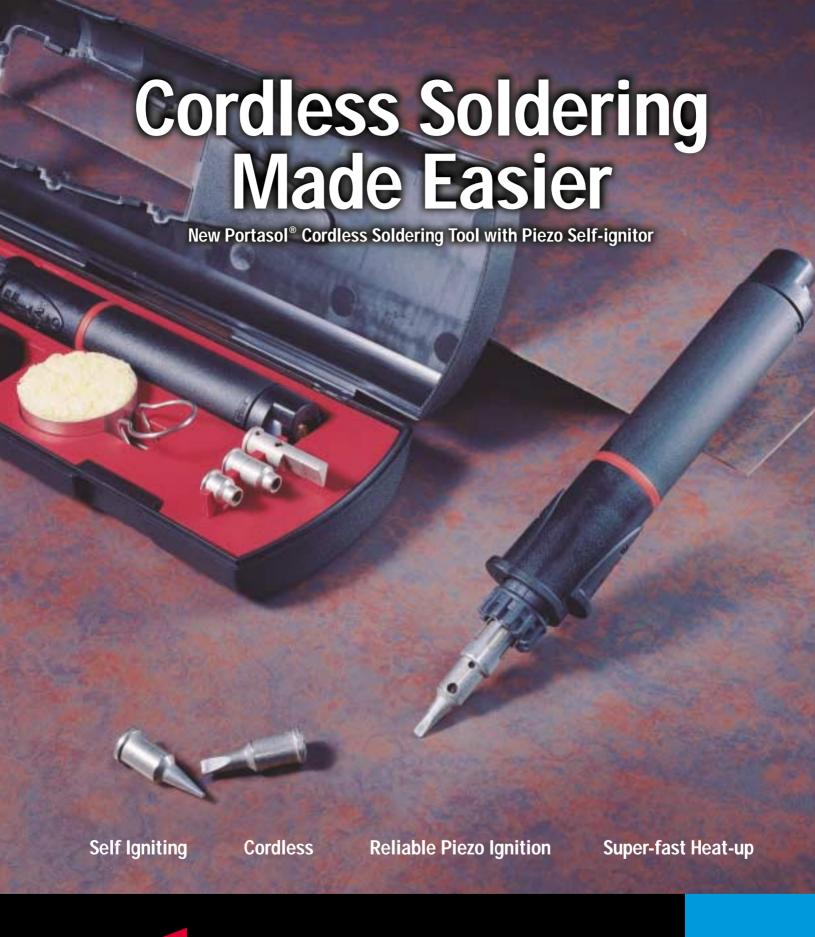

| Cat. No. | Description                                                                                                                                                                                                                                                     |
|----------|-----------------------------------------------------------------------------------------------------------------------------------------------------------------------------------------------------------------------------------------------------------------|
| P2C      | Cordless self-igniting soldering tool with PPT6 3/32" double flat soldering tip                                                                                                                                                                                 |
| P2KC     | Cordless self-igniting soldering tool kit (Kit contents: Tool with PPT6 3/32" double flat soldering tip, PPT12 flame tip, PPT10 hot knife tip, PPT9 hot air tip, PPT11 hot air deflector tip, sponge and tray, storage case with tool holder, and instructions. |