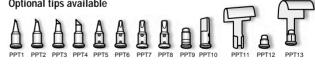

## Optional tips available

Cooper Tools P.O. Box 728, Apex, NC 27502 • http://www.coopertools.com CT00-1987/AC/????/25M/PRINTED 7/00/USA COOPER NO. 55151 Copyright © 2000, Cooper Industries, Inc.

Hot air tip is perfect for heat-shrink applications.

| Cat. No. | Description                                                                                                                                                                                                                                                     |
|----------|-----------------------------------------------------------------------------------------------------------------------------------------------------------------------------------------------------------------------------------------------------------------|
| P2C      | Cordless self-igniting soldering tool with PPT6 3/32" double flat soldering tip                                                                                                                                                                                 |
| P2KC     | Cordless self-igniting soldering tool kit (Kit contents: Tool with PPT6 3/32" double flat soldering tip, PPT12 flame tip, PPT10 hot knife tip, PPT9 hot air tip, PPT11 hot air deflector tip, sponge and tray, storage case with tool holder, and instructions. |