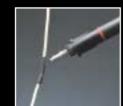

|
| P2KC     | Cordless self-igniting soldering tool kit (Kit contents: Tool with PPT6 3/32" double flat soldering tip, PPT12 flame tip, PPT10 hot knife tip, PPT9 hot air tip, PPT11 hot air deflector tip, sponge and tray, storage case with tool holder, and instructions. |

- · Dial accurately adjusts level of heat or flame.
- View window lets you see how much fuel you have left.





Automatic safety fuel cut-off when cap is replaced.



Refills in just 20 seconds with standard butane lighter fuel.

## Optional tips available





Cooper Tools P.O. Box 728, Apex, NC 27502 • http://www.coopertools.com CT00-1987/AC/????/25M/PRINTED 7/00/USA COOPER NO. 55151 Copyright © 2000, Cooper Industries, Inc.



Hot air tip is perfect for heat-shrink applications.



Hot knife tip cuts nylon rope.