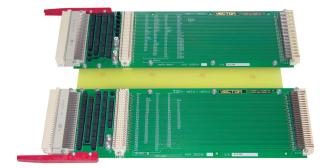

## **Vectorbord® VME/VME64x DIN Metric Extender Cards (Test Adapters)**

ANSI/VITA 1.1-1997 specification, for 160mm or 220mm rack depth, 4HP wide installation. Our VME/VME64x test adapters (extenders) have six-layer construction, controlled impedance design, and signal trace shielding. Operating voltages are separated to measure current consumption and all signals are separated with jumpers. Test objects can be inserted from both sides and mounting pads for additional DIN connectors or testpoint. Boards are populated with either 96-pin ('standard' VME) or 160-pin (VME64x) DIN connectors. Board dimensions 11.75"L (298mm) and can be combined to make 6U (J1/J2) or matched with our Vectorbord® Uncommitted test extenders. Current rating 5A per 10 Deg rise; Voltage rating: 200RMS or 300VDC.

**VME64J2** (3U, VME64x J2 w/5-row, 160-pin connector)

VME64J1J2 (6U, VME64x J1/J2 w/5-row, 160-pin DIN connectors)

5210211 Card extender brackets only, pair Extends 2.4" off-board

800-423-5659

www.vectorelect.com