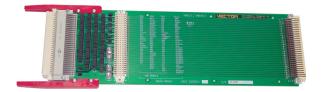

## **Vectorbord® VME/VME64x DIN Metric Extender Cards (Test Adapters)**

ANSI/VITA 1.1-1997 specification, for 160mm or 220mm rack depth, 4HP wide installation. Our VME/VME64x test adapters (extenders) have six-layer construction, controlled impedance design, and signal trace shielding. Operating voltages are separated to measure current consumption and all signals are separated with jumpers. Test objects can be inserted from both sides and mounting pads for additional DIN connectors or testpoint. Boards are populated with either 96-pin ('standard' VME) or 160-pin (VME64x) DIN connectors. Board dimensions 11.75"L (298mm) and can be combined to make 6U (J1/J2) or matched with our Vectorbord® Uncommitted test extenders. Current rating 5A per 10 Deg rise; Voltage rating: 200RMS or 300VDC.

VMEE-M (6U, VME J1/J2 w/3-row, 96-pin connectors)

VME64-M (6U, VME64x J1/J2/J0)

VMEEJ1 (3U, VME J1 w/3-row, 96-pin connector)

VMEEJ2 (3U, VME J2 w/3-row, 96-pin connector)

VME64J1 (3U, VME64x J1 w/5-row, 160-pin connector)

**VME64J2** (3U, VME64x J2 w/5-row, 160-pin connector)

VME64J1J2 (6U, VME64x J1/J2 w/5-row, 160-pin DIN connectors)

5210211 Card extender brackets only, pair Extends 2.4" off-board

800-423-5659

www.vectorelect.com