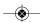

## **Vectorbord® VME/VME64x DIN Metric Extender Cards (Test Adapters)**

ANSI/VITA 1.1-1997 specification, for 160mm or 220mm rack depth, 4HP wide installation. Our VME/VME64x test adapters (extenders) have six-layer construction, controlled impedance design, and signal trace shielding. Operating voltages are separated to measure current consumption and all signals are separated with jumpers. Test objects can be inserted from both sides and mounting pads for additional DIN connectors or testpoint. Boards are populated with either 96-pin ('standard' VME) or 160-pin (VME64x) DIN connectors. Board dimensions 11.75"L (298mm) and can be combined to make 6U (J1/J2) or matched with our Vectorbord® Uncommitted test extenders. Current rating 5A per 10 Deg rise; Voltage rating: 200RMS or 300VDC.

VMEE-M (6U, VME J1/J2 w/3-row, 96-pin connectors)

VME64-M (6U, VME64x J1/J2/J0)

VMEEJ1 (3U, VME J1 w/3-row, 96-pin connector)

VMEEJ2 (3U, VME J2 w/3-row, 96-pin connector)

VME64J1 (3U, VME64x J1 w/5-row, 160-pin connector)