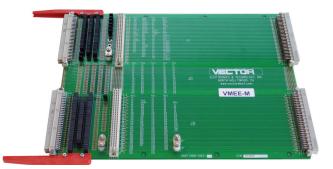

## **Vectorbord® VME/VME64x DIN Metric Extender Cards (Test Adapters)**

ANSI/VITA 1.1-1997 specification, for 160mm or 220mm rack depth, 4HP wide installation. Our VME/VME64x test adapters (extenders) have six-layer construction, controlled impedance design, and signal trace shielding. Operating voltages are separated to measure current consumption and all signals are separated with jumpers. Test objects can be inserted from both sides and mounting pads for additional DIN connectors or testpoint. Boards are populated with either 96-pin ('standard' VME) or 160-pin (VME64x) DIN connectors. Board dimensions 11.75"L (298mm) and can be combined to make 6U (J1/J2) or matched with our Vectorbord® Uncommitted test extenders. Current rating 5A per 10 Deg rise; Voltage rating: 200RMS or 300VDC.

VMEE-M (6U, VME J1/J2 w/3-row, 96-pin connectors)

VME64-M (6U, VME64x J1/J2/J0)

VMEEJ1 (3U, VME J1 w/3-row, 96-pin connector)

VMEEJ2 (3U, VME J2 w/3-row, 96-pin connector)

VME64J1 (3U, VME64x J1 w/5-row, 160-pin connector)

**VME64J2** (3U, VME64x J2 w/5-row, 160-pin connector)

VME64J1J2 (6U, VME64x J1/J2 w/5-row, 160-pin DIN connectors)

5210211 Card extender brackets only, pair Extends 2.4" off-board

800-423-5659

www.vectorelect.com