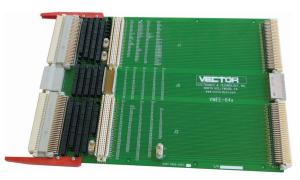

## **Vectorbord® VME/VME64x DIN Metric Extender Cards (Test Adapters)**

ANSI/VITA 1.1-1997 specification, for 160mm or 220mm rack depth, 4HP wide installation. Our VME/VME64x test adapters (extenders) have six-layer construction, controlled impedance design, and signal trace shielding. Operating voltages are separated to measure current consumption and all signals are separated with jumpers. Test objects can be inserted from both sides and mounting pads for additional DIN connectors or testpoint. Boards are populated with either 96-pin ('standard' VME) or 160-pin (VME64x) DIN connectors. Board dimensions 11.75"L (298mm) and can be combined to make 6U (J1/J2) or matched with our Vectorbord® Uncommitted test extenders. Current rating 5A per 10 Deg rise; Voltage rating: 200RMS or 300VDC.

VMEE-M (6U, VME J1/J2 w/3-row, 96-pin connectors)

VME64-M (6U, VME64x J1/J2/J0)

VMEEJ1 (3U, VME J1 w/3-row, 96-pin connector)

VMEEJ2 (3U, VME J2 w/3-row, 96-pin connector)

VME64J1 (3U, VME64x J1 w/5-row, 160-pin connector)

**VME64J2** (3U, VME64x J2 w/5-row, 160-pin connector)

VME64J1J2 (6U, VME64x J1/J2 w/5-row, 160-pin DIN connectors)

5210211 Card extender brackets only, pair Extends 2.4" off-board

800-423-5659

www.vectorelect.com