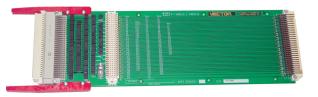

## **Vectorbord® VME/VME64x DIN Metric Extender Cards (Test Adapters)**

ANSI/VITA 1.1-1997 specification, for 160mm or 220mm rack depth, 4HP wide installation. Our VME/VME64x test adapters (extenders) have six-layer construction, controlled impedance design, and signal trace shielding. Operating voltages are separated to measure current consumption and all signals are separated with jumpers. Test objects can be inserted from both sides and mounting pads for additional DIN connectors or testpoint. Boards are populated with either 96-pin ('standard' VME) or 160-pin (VME64x) DIN connectors. Board dimensions 11.75"L (298mm) and can be combined to make 6U (J1/J2) or matched with our Vectorbord® Uncommitted test extenders. Current rating 5A per 10 Deg rise; Voltage rating: 200RMS or 300VDC.

**VME64J2** (3U, VME64x J2 w/5-row, 160-pin connector)

VME64J1J2 (6U, VME64x J1/J2 w/5-row, 160-pin DIN connectors)

5210211 Card extender brackets only, pair Extends 2.4" off-board

800-423-5659

www.vectorelect.com