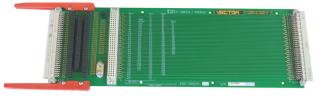

## **Vectorbord® VME/VME64x DIN Metric Extender Cards (Test Adapters)**

ANSI/VITA 1.1-1997 specification, for 160mm or 220mm rack depth, 4HP wide installation. Our VME/VME64x test adapters (extenders) have six-layer construction, controlled impedance design, and signal trace shielding. Operating voltages are separated to measure current consumption and all signals are separated with jumpers. Test objects can be inserted from both sides and mounting pads for additional DIN connectors or testpoint. Boards are populated with either 96-pin ('standard' VME) or 160-pin (VME64x) DIN connectors. Board dimensions 11.75"L (298mm) and can be combined to make 6U (J1/J2) or matched with our Vectorbord® Uncommitted test extenders. Current rating 5A per 10 Deg rise; Voltage rating: 200RMS or 300VDC.

VMEE-M (6U, VME J1/J2 w/3-row, 96-pin connectors)

VME64-M (6U, VME64x J1/J2/J0)

VMEEJ1 (3U, VME J1 w/3-row, 96-pin connector)

VMEEJ2 (3U, VME J2 w/3-row, 96-pin connector)

VME64J1 (3U, VME64x J1 w/5-row, 160-pin connector)