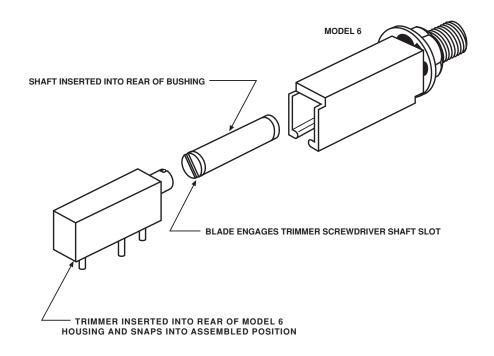

# **Snap-On Panel Mount Adapters**

Vishay Spectrol's standard 3/4" and 1 - 1/4" rectangular trimming potentiometers, the Models 43 and 70, may be easily panel mounted through the use of Vishay Spectrol Model 6 panel mount adapters. The adapters are designed to convert these standard trimmer models into panel mount trimmers in a quick, convenient, and economical manner. Assembly with the trimmer is accomplished by snap-in, providing for minimal installation time.

### **MECHANICAL SPECIFICATIONS**

ConstructionMolded polyester plasticBushing MaterialBrass nickel plated

Bushing HardwarePanel nut and lock washerShafts Available (Inches)(1) Flush (2) 0.575 (3) 0.875

See photos and drawings for additional information