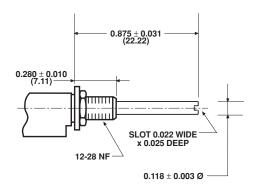

#### **AVAILABLE SHAFT CONFIGURATIONS**

6-1-2 6-1-3

SHAFT DIMENSIONS APPLY TO 6-1-X AND 6-2-X VERSION

### **MECHANICAL SPECIFICATIONS**

ConstructionMolded polyester plasticBushing MaterialBrass nickel plated

Bushing HardwarePanel nut and lock washerShafts Available (Inches)(1) Flush (2) 0.575 (3) 0.875

See photos and drawings for additional information