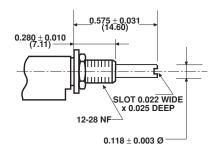

#### **AVAILABLE SHAFT CONFIGURATIONS**

6-1-2 6-1-3

SHAFT DIMENSIONS APPLY TO 6-1-X AND 6-2-X VERSION

### **MECHANICAL SPECIFICATIONS**

ConstructionMolded polyester plasticBushing MaterialBrass nickel plated

Bushing HardwarePanel nut and lock washerShafts Available (Inches)(1) Flush (2) 0.575 (3) 0.875

See photos and drawings for additional information