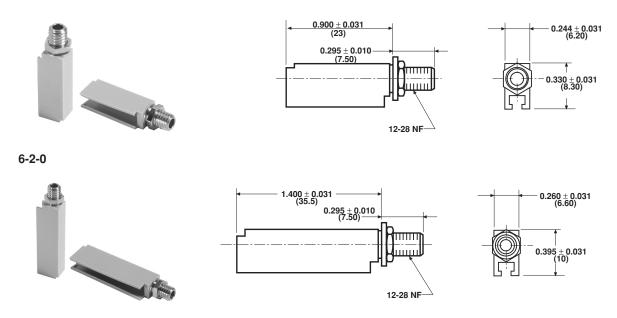

#### **DIMENSIONS** in millimeters

ACTUAL SIZES 6-1-0

### **MECHANICAL SPECIFICATIONS**

ConstructionMolded polyester plasticBushing MaterialBrass nickel plated

Bushing HardwarePanel nut and lock washerShafts Available (Inches)(1) Flush (2) 0.575 (3) 0.875

See photos and drawings for additional information