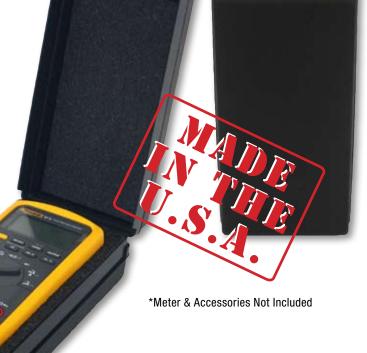

## C10-METER-1 CASE

Fits Fluke Model 87 or Similar Meter Models

Exterior Case Dimension: 4 %" x 11 34" x 2 %" Foam Insert Dimension: 7.38" x 3.69" x 1.625"

This case comes with a custom foam insert that is specifically made to fit the Fluke Model 87 or similar sized meters. Made in the USA, this case is made from 100% virgin polypropylene which offers an inexpensive solution for your meter case needs. The Slick C10-METER-1 case is made with top quality materials for with a wide grip handle and easy flip latches. Custom Platt for more information.

- maximum performance and durability. This case comes case colors and imprinting are available. Please contact
- Fits Fluke Model 87 or Similar Sized Meters
- 100% Virgin Polypropylene
- Inexpensive Case Solution
- Lightweight For Easy Transportation
- Made in the U.S.A.
- Custom PMS Colors Available
- Custom Imprinting Available