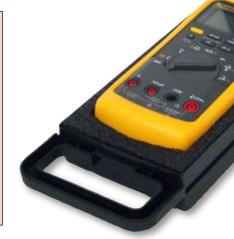

## C10-METER-1 CASE

Fits Fluke Model 87 or Similar Meter Models

Exterior Case Dimension: 4 %" x 11 34" x 2 %" Foam Insert Dimension: 7.38" x 3.69" x 1.625"

This case comes with a custom foam insert that is specifically made to fit the Fluke Model 87 or similar sized meters. Made in the USA, this case is made from 100% virgin polypropylene which offers an inexpensive solution for your meter case needs. The Slick C10-METER-1 case is made with top quality materials for with a wide grip handle and easy flip latches. Custom Platt for more information.