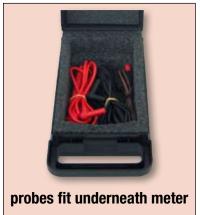

## C10-METER-1 CASE

Fits Fluke Model 87 or Similar Meter Models

Exterior Case Dimension: 4 %" x 11 34" x 2 %" Foam Insert Dimension: 7.38" x 3.69" x 1.625"

This case comes with a custom foam insert that is specifically made to fit the Fluke Model 87 or similar sized meters. Made in the USA, this case is made from 100% virgin polypropylene which offers an inexpensive solution for your meter case needs. The Slick C10-METER-1 case is made with top quality materials for with a wide grip handle and easy flip latches. Custom Platt for more information.