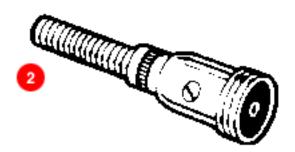

## MICROPHONE CONNECTORS

- 1. 44
- 2. 2501M
- 3. 2501F
- 4. 2501MP

Connectors with 5/8-27 threads are designed for use with single conductor microphone

cable with .281 inch (7.14 mm) maximum outside diameter. 44 adapts 2501F to fit standard 2-conductor phone jack. Coupling ring on 2501F is removable for fast change from female to male type. Spring assembled into body, cable braid and spring clamped by hollow set screws .281 inch (7.14 mm) maximum cable diameter. 2501MP mounts in .390 inch (9.92 mm) diameter hole.