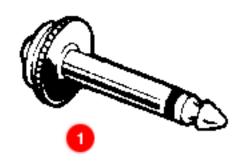

## MICROPHONE CONNECTORS

- 1. 44
- 2. 2501M
- 3. 2501F
- 4. 2501MP

Connectors with 5/8-27 threads are designed for use with single conductor microphone

cable with .281 inch (7.14 mm) maximum outside diameter. 44 adapts 2501F to fit standard 2-conductor phone jack. Coupling ring on 2501F is removable for fast change from female to male type. Spring assembled into body, cable braid and spring clamped by hollow set screws .281 inch (7.14 mm) maximum cable diameter. 2501MP mounts in .390 inch (9.92 mm) diameter hole.