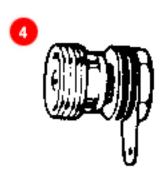

## MICROPHONE CONNECTORS

- 1. 44
- 2. 2501M
- 3. 2501F
- 4. 2501MP

Connectors with 5/8-27 threads are designed for use with single conductor microphone

cable with .281 inch (7.14 mm) maximum outside diameter. 44 adapts 2501F to fit standard 2-conductor phone jack. Coupling ring on 2501F is removable for fast change from female to male type. Spring assembled into body, cable braid and spring clamped by hollow set screws .281 inch (7.14 mm) maximum cable diameter. 2501MP mounts in .390 inch (9.92 mm) diameter hole.