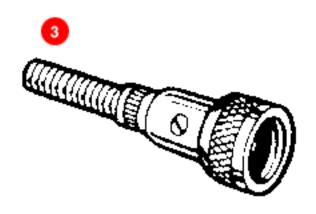

## MICROPHONE CONNECTORS

- 1. 44
- 2. 2501M
- 3. 2501F
- 4. 2501MP

Connectors with 5/8-27 threads are designed for use with single conductor microphone

cable with .281 inch (7.14 mm) maximum outside diameter. 44 adapts 2501F to fit standard 2-conductor phone jack. Coupling ring on 2501F is removable for fast change from female to male type. Spring assembled into body, cable braid and spring clamped by hollow set screws .281 inch (7.14 mm) maximum cable diameter. 2501MP mounts in .390 inch (9.92 mm) diameter hole.