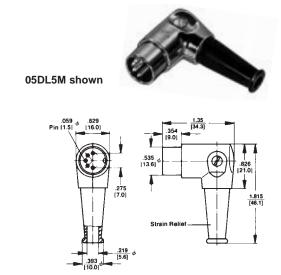

### **RIGHT-ANGLE CORD PLUG with 8 Position Barrel**

**Type 05DL5M - typical** Right-angle chassis hugging, male plug with flexible black rubber strain relief. Unique 8-position barrel offers a choice of eight different cable entry angles.

# RIGHT-ANGLE CORD PLUG with 8 Position Barrel