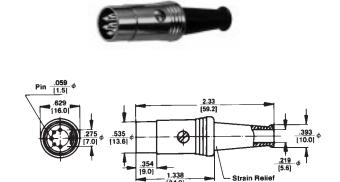

#### STRAIGHT CORD PLUG with Extended Barrel

**Type 12BL6M - typical** Male plug with ground key-rib. Nickel-plated diecast handle. Contact friction coupling. Flexible black strain relief. Heavy duty cable clamp.

#### STRAIGHT CORD PLUG with Extended Barrel