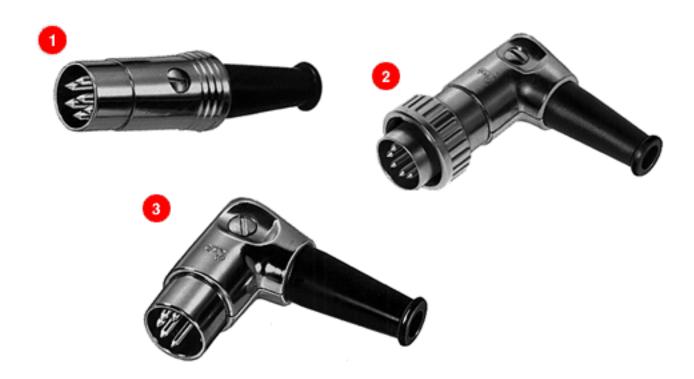

## DIN PLUGS AND RECEPTACLES

- 1. STRAIGHT CORD PLUG with Extended Barrel
- 2. RIGHT-ANGLE CORD PLUG with 8 Position Barrel and 30° Lockring
- 3. RIGHT-ANGLE CORD PLUG with 8 Position Barrel (05DL5M shown)