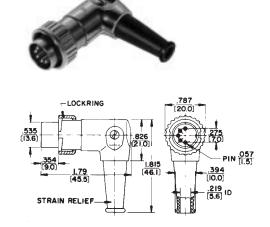

## RIGHT-ANGLE CORD PLUG with 8 Position Barrel and 30° Lockring

**Type 05YL5M - typical** Right-angle chassis hugging, male plug with flexible strain relief. Unique 8-position barrel gives you a choice of any one of eight different cable entry angles. ground key rib 30; turn lockring securely fastens two halves of connector.

# RIGHT-ANGLE CORD PLUG with 8 Position Barrel and 30° Lockring