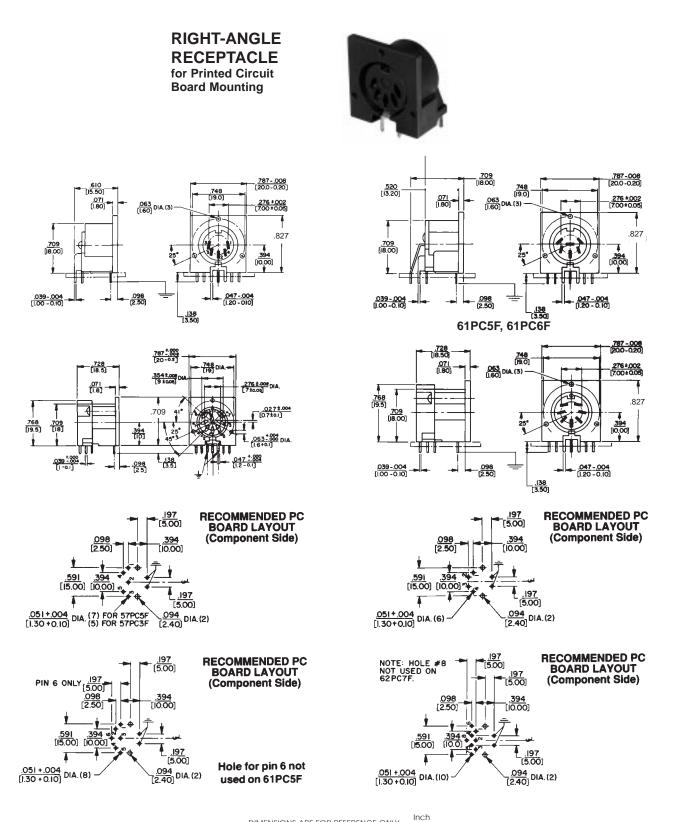

### **RIGHT-ANGLE RECEPTACLE for Printed Circuit Board Mounting**

#### <u>click here to download a schematic drawing</u> (you will need to have Adobe Acrobat installed on your system to do this)

**Type 57PC5F-typical** Mounts to PC boards. Plugs connect at right-angle to mounting surface. Part Number 57PC3F mates with either 3 or 5 pin (at 180°) plugs because of two extra blanks in contact insert. ground contact provides complete shielding through

receptacles.

| Part Number | Description        | Contact Arrangement |
|-------------|--------------------|---------------------|
| ¤57PC3F     | 3 contacts at 180° | В                   |
| 57PC5F      | 5 contacts at 180° | F                   |
| ¤60PC4F     | 4 contacts at 210° | D                   |
| 61PC5F      | 5 contacts at 240° | E                   |
| 61PC6F      | 6 contacts at 240° | G                   |
| ¤62PC7F     | 7 contacts at 270° | Н                   |
| 62PC8F      | 8 contacts at 270° | N                   |
| ¤70PC8F     | 8 contacts at 262° | Р                   |

#### **DIN RECEPTACLES**

DIMENSIONS ARE FOR REFERENCE ONLY (mm)