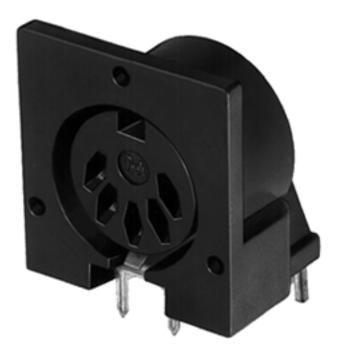

### **RIGHT-ANGLE RECEPTACLE for Printed Circuit Board Mounting**

#### <u>click here to download a schematic drawing</u> (you will need to have Adobe Acrobat installed on your system to do this)

**Type 57PC5F-typical** Mounts to PC boards. Plugs connect at right-angle to mounting surface. Part Number 57PC3F mates with either 3 or 5 pin (at 180°) plugs because of two extra blanks in contact insert. ground contact provides complete shielding through

receptacles.

| Part Number | Description        | Contact Arrangement |
|-------------|--------------------|---------------------|
| ¤57PC3F     | 3 contacts at 180° | В                   |
| 57PC5F      | 5 contacts at 180° | F                   |
| ¤60PC4F     | 4 contacts at 210° | D                   |
| 61PC5F      | 5 contacts at 240° | E                   |
| 61PC6F      | 6 contacts at 240° | G                   |
| ¤62PC7F     | 7 contacts at 270° | Н                   |
| 62PC8F      | 8 contacts at 270° | N                   |
| ¤70PC8F     | 8 contacts at 262° | Р                   |