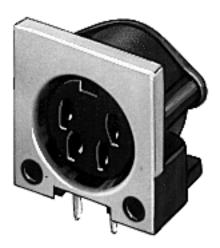

## **RIGHT-ANGLE SHIELDED RECEPTACLE for Printed Circuit Board Mounting**

<u>click here to download a schematic drawing</u> (you will need to have Adobe Acrobat installed on your system to do this)

**Type 60PC4FS-typical** Similar to 57PC5F - Typical, except flange surrounding face of insert is metal to provide through-grounding between plug and receptacle and to potential panel/chassis for common grounding.

#### **ORDERING INFORMATION**

| Part Number | Description        | Contact<br>Arrangement |
|-------------|--------------------|------------------------|
| ¤57PC3FS    | 3 contacts at 180° | В                      |
| 57PC5FS     | 5 contacts at 180° | F                      |
| ¤60PC4FS    | 4 contacts at 210° | D                      |
| 61PC5FS     | 5 contacts at 240° | E                      |
| 61PC6FS     | 6 contacts at 240° | G                      |
| 62PC7FS     | 7 contacts at 270° | Н                      |
| 62PC8FS     | 8 contacts at 270° | N                      |