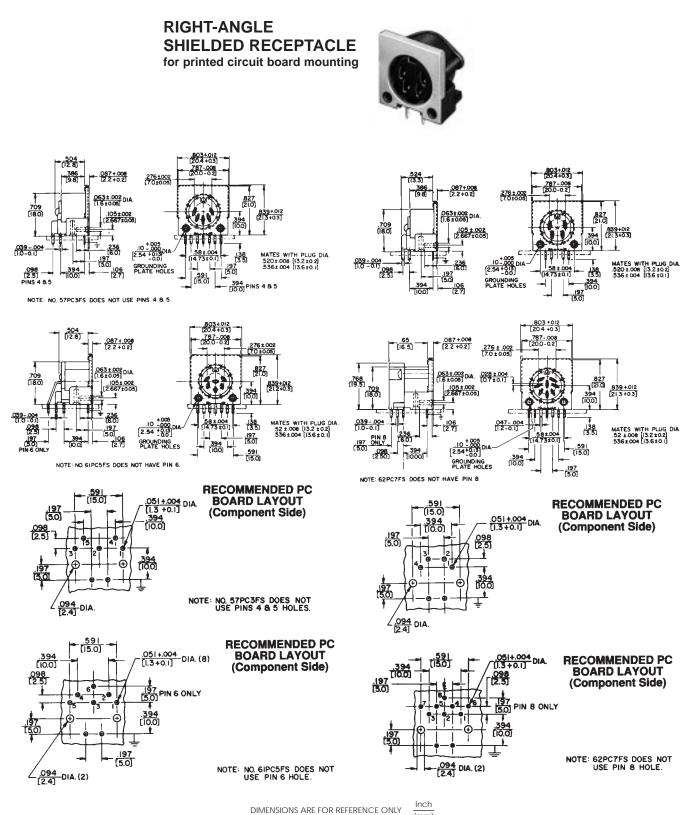

## **RIGHT-ANGLE SHIELDED RECEPTACLE for Printed Circuit Board Mounting**

<u>click here to download a schematic drawing</u> (you will need to have Adobe Acrobat installed on your system to do this)

**Type 60PC4FS-typical** Similar to 57PC5F - Typical, except flange surrounding face of insert is metal to provide through-grounding between plug and receptacle and to potential panel/chassis for common grounding.

#### **ORDERING INFORMATION**

| Part Number | Description        | Contact<br>Arrangement |
|-------------|--------------------|------------------------|
| ¤57PC3FS    | 3 contacts at 180° | В                      |
| 57PC5FS     | 5 contacts at 180° | F                      |
| ¤60PC4FS    | 4 contacts at 210° | D                      |
| 61PC5FS     | 5 contacts at 240° | E                      |
| 61PC6FS     | 6 contacts at 240° | G                      |
| 62PC7FS     | 7 contacts at 270° | Н                      |
| 62PC8FS     | 8 contacts at 270° | N                      |

**SPECIFYING NOTE:** Another series of receptacles with a trimmed metal flange .052 inch (1.32 mm) below housing top is available. Replace suffix "S" with "T" in part numbers above to specify these receptacles or contact Switchcraft. Mounting: #2 or #3 self-tapping screw.