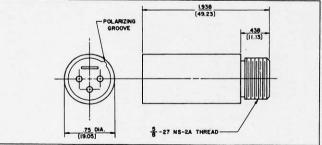

#### P(\*)F FEMALE MICROPHONE PLUG

Female microphone plug for gooseneck mount. Fits standard gooseneck with external 5/8-27 thread. Microphone plugs directly into connector. (Gooseneck not supplied.)

| Part                | Insert   |
|---------------------|----------|
| Number <sup>1</sup> | Contacts |
| P3F                 | 3        |
| ¤P4F                | 4        |
| ¤P5F                | 5        |

#### P(\*)M MALE GOOSENECK PLUG

Male plug for gooseneck mount. Fits standard gooseneck with internal 5/8-27 thread. Use on gooseneck with microphone plug on opposite end. Plugs directly into female receptacle. (Gooseneck not supplied.)

#### P(\*)F MICROPHONE PLUG

Female microphone plug for gooseneck mount. Fits standard gooseneck with external 5/8-27 thread. Microphone plugs directly into connector. (Gooseneck not supplied.)

1. Satin Nickel Finish. (standard)

#### P(\*)M GOOSENECK PLUG

Male plug for gooseneck mount. Fits standard gooseneck with internal 5/8-27 thread. Use on gooseneck with microphone plug on opposite end. Plugs directly into female receptacle. (Gooseneck not supplied.)