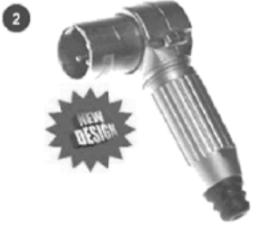

#### **R(\*)FZ FEMALE CORD PLUG**

Right angle, female cord mount plug, latching. New style incorporates an insert that can rotate every 45° for added flexibility in tight applications. Also utilizes the new strain relief system with twist-on handle.

## Q-G<sup>®</sup> CONNECTORS (continued)

Right angle, female cord mount plug, latching. New style incorporates an insert that can rotate every 45° for added flexibility in tight applications. Also utilizes the new strain relief system with twist-on handle.