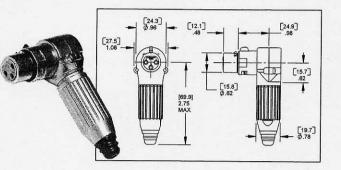

#### P(\*)F FEMALE MICROPHONE PLUG

Female microphone plug for gooseneck mount. Fits standard gooseneck with external 5/8-27 thread. Microphone plugs directly into connector. (Gooseneck not supplied.)

| Part                | Insert   |
|---------------------|----------|
| Number <sup>1</sup> | Contacts |
| P3F                 | 3        |
| ¤P4F                | 4        |
| ¤P5F                | 5        |

#### P(\*)F MICROPHONE PLUG

Female microphone plug for gooseneck mount. Fits standard gooseneck with external 5/8-27 thread. Microphone plugs directly into connector. (Gooseneck not supplied.)

1. Satin Nickel Finish. (standard)

2. Large flex relief accepts cable from .25" to .328" diameter. (optional)

3. Gold-plated contacts. (optional) Available on special order only; contact Switchcraft for price and delivery.

| Part Number 1 | Insert Pins |
|---------------|-------------|
| P3M           | 3           |
| 0P4M          | 4           |
| 0P5M          | 5           |