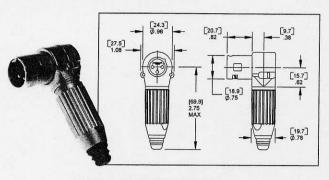

#### **R(\*)FZ FEMALE CORD PLUG**

Right angle, female cord mount plug, latching. New style incorporates an insert that can rotate every 45° for added flexibility in tight applications. Also utilizes the new strain relief system with twist-on handle.

#### **R(\*)M MALE CORD PLUG**

Right angle, male cord mount plug, latching. New style incorporates an insert that can rotate every 45° for added flexibility in tight applications. Also utilizes the new strain relief system with twist-on handle.

## Q-G<sup>®</sup> CONNECTORS (continued)

Right angle, female cord mount plug, latching. New style incorporates an insert that can rotate every 45° for added flexibility in tight applications. Also utilizes the new strain relief system with twist-on handle.

#### R(\*)MZ CORD PLUG

Right angle, male cord mount plug, latching. New style incorporates an insert that can be rotated every 45° for added flexibility in tight applications. Also utilizes the new strain relief system with twist-on handle.