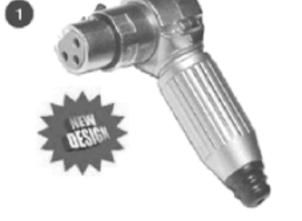

#### P(\*)M MALE GOOSENECK PLUG

Male plug for gooseneck mount. Fits standard gooseneck with internal 5/8-27 thread. Use on gooseneck with microphone plug on opposite end. Plugs directly into female receptacle. (Gooseneck not supplied.)

#### P(\*)M GOOSENECK PLUG

Male plug for gooseneck mount. Fits standard gooseneck with internal 5/8-27 thread. Use on gooseneck with microphone plug on opposite end. Plugs directly into female receptacle. (Gooseneck not supplied.)