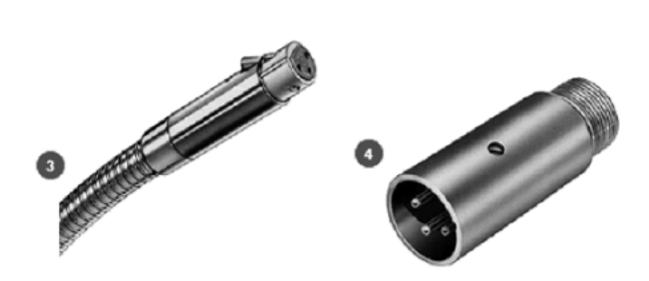

#### P(\*)F FEMALE MICROPHONE PLUG

Female microphone plug for gooseneck mount. Fits standard gooseneck with external 5/8-27 thread. Microphone plugs directly into connector. (Gooseneck not supplied.)

| Part                | Insert   |
|---------------------|----------|
| Number <sup>1</sup> | Contacts |
| P3F                 | 3        |
| ¤P4F                | 4        |
| ¤P5F                | 5        |

#### P(\*)F MICROPHONE PLUG

Female microphone plug for gooseneck mount. Fits standard gooseneck with external 5/8-27 thread. Microphone plugs directly into connector. (Gooseneck not supplied.)

1. Satin Nickel Finish. (standard)