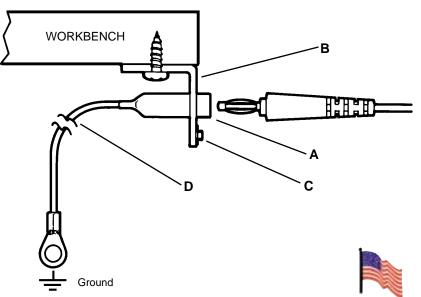

- A. Dual banana jacks for grounding two wrist straps (.162" .164" ± .002" ID).
- B. Black anodized aluminum angle bracket frame, mounts underneath worksurface.
- C. Dual .155" (4mm) studs for "parking" wrist strap ground cords when not in use
- D. 10' ground wire. Insulator: PVC, yellow striped green, .100" OD. Conductor: 105 strands each. Approximately 22 gauge with a #10 (.200" ID) ring terminal.
- E. Slotted bracket allows easy installation for screws with a maximum diameter of .175" (4.4mm).
- F. Grounding symbol markings on each banana jack.
- G. Extra #10 (.200" ID) ring terminal for custom installation.
- H. Vinyl boot insulates electrical circuits.