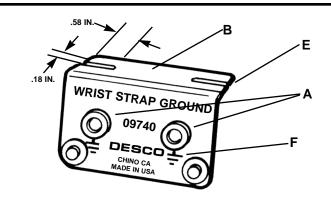

- A. Dual banana jacks for grounding two wrist straps (.162" .164" ± .002" ID).
- B. Black anodized aluminum angle bracket frame, mounts underneath worksurface.
- C. Dual .155" (4mm) studs for "parking" wrist strap ground cords when not in use
- D. 10' ground wire. Insulator: PVC, yellow striped green, .100" OD. Conductor: 105 strands each. Approximately 22 gauge with a #10 (.200" ID) ring terminal.
- E. Slotted bracket allows easy installation for screws with a maximum diameter of .175" (4.4mm).
- F. Grounding symbol markings on each banana jack.
- G. Extra #10 (.200" ID) ring terminal for custom installation.
- H. Vinyl boot insulates electrical circuits.

DRAWING NUMBER 09740 **DATE**: 9/01

Made in America