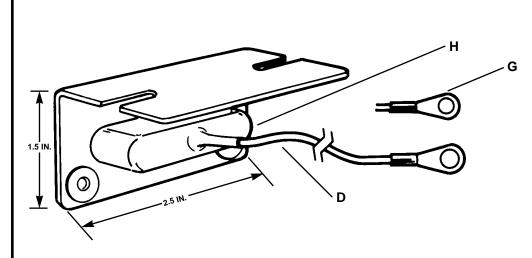

- A. Dual banana jacks for grounding two wrist straps (.162" .164" ± .002" ID).
- B. Black anodized aluminum angle bracket frame, mounts underneath worksurface.
- C. Dual .155" (4mm) studs for "parking" wrist strap ground cords when not in use
- D. 10' ground wire. Insulator: PVC, yellow striped green, .100" OD. Conductor: 105 strands each. Approximately 22 gauge with a #10 (.200" ID) ring terminal.
- E. Slotted bracket allows easy installation for screws with a maximum diameter of .175" (4.4mm).
- F. Grounding symbol markings on each banana jack.
- G. Extra #10 (.200" ID) ring terminal for custom installation.
- H. Vinyl boot insulates electrical circuits.