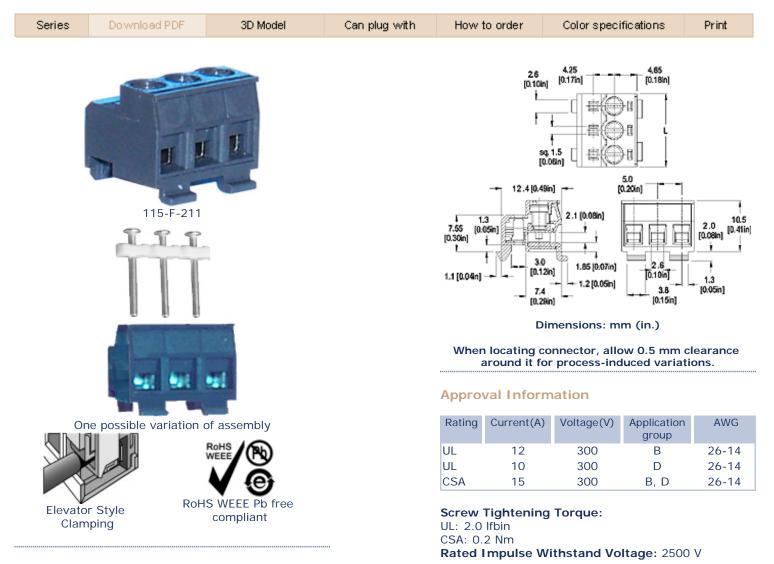

## **Plug-in Screw Connector System for Printed Circuit Boards**

TYPE 115-F-211 5 mm spacing - 2 to 12 poles Distributor Stock Check

## Description

**Material** 

| The 115-F is part of the plug-in screw connector<br>family with an elevator style clamping mechanism. It<br>was developed as an alternative to 950-FL connector<br>types.<br>The 115-F-211 is a version with a snap-in locking<br>device making installation on a mounting plate<br>possible. The footprint is designed towards making a<br>perfect match with 971-SLK type pinstrips. |                    | color grey<br>Temperature<br>Short Time:<br>Continuous:<br>Low Limit: -4<br>Comparative | 140°C (284°F)<br>RTI 105°C (221°F)                                                                             |
|----------------------------------------------------------------------------------------------------------------------------------------------------------------------------------------------------------------------------------------------------------------------------------------------------------------------------------------------------------------------------------------|--------------------|-----------------------------------------------------------------------------------------|----------------------------------------------------------------------------------------------------------------|
| <ul> <li>Plug</li> <li>Solid version</li> <li>low profile</li> <li>Plug-In Direction Perpendicular to PCB and Wire<br/>Entrance Parallel to PCB when plugged with 971-<br/>SLK /-SLS /-SLW, 971-SLK-SMD, 971-SLK-<br/>THR, 971-SLK-CPL, 971-SLT-SMD</li> <li>Elevator Style Clamping mechanism</li> </ul>                                                                              |                    | Contact Sprin                                                                           | <b>y:</b> Nickel plated copper alloy<br><b>ig:</b> Tin plated copper alloy<br>nc plated blue passivated, steel |
| Technical Data<br>Center to Center Spacing: 5 mm (0.197 in.)<br>Nominal Cross Section:<br>2.1 mm <sup>2</sup> (3255 mils <sup>2</sup> )<br>Wire Stripping Length: 6.5 mm (0.25 in.)                                                                                                                                                                                                    | Top of page        |                                                                                         |                                                                                                                |
| How to order                                                                                                                                                                                                                                                                                                                                                                           |                    |                                                                                         |                                                                                                                |
| Item115-F-211OptionsCN: Consecutive Numbering (hot star<br>SM: Special Marking (please provide star                                                                                                                                                                                                                                                                                    |                    |                                                                                         | Request sample<br>Request quote<br>Quantity                                                                    |
| 115-F-211/                                                                                                                                                                                                                                                                                                                                                                             | POLES:<br>02 to 12 |                                                                                         | Accessories                                                                                                    |
| 2008, WECO Electrical Connectors Inc.                                                                                                                                                                                                                                                                                                                                                  |                    | I <u>ŞO 9</u>                                                                           | Add to shopping cart<br>001 registered quality management system                                               |