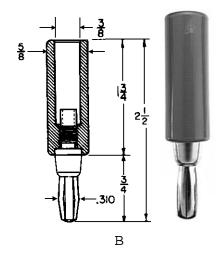

289

- Each plug shown below has a special feature and each is machined from brass and is nickel plated. Insulating material is indicated in table.
- Available in red (-102) or black (-103). Please add color as suffix to part number.

| PART NO. | ILLUS. | TYPE        | HANDLE | WIRING      | RATING        |
|----------|--------|-------------|--------|-------------|---------------|
| 255      | Α      | Right Angle | ABS    | Solder Well | 10 Amps - 1KV |
| 285      | В      | Giant       | Nylon  | Solder Well | 25 Amps - 2KV |