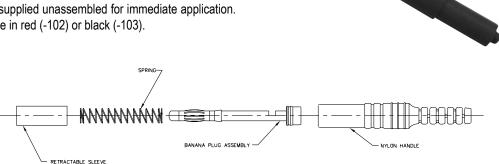

## 289 **Shrouded Safety Banana Plug**

- Brass body has beryllium copper caged spring and is gold plated.
- Housing is molded nylon type 6/6.
- Plug is supplied unassembled for immediate application. Available in red (-102) or black (-103).