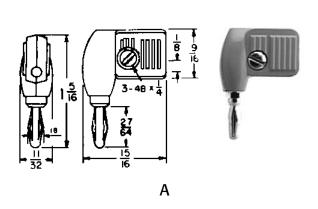

289

- Each plug shown below has a special feature and each is machined from brass and is nickel plated. Insulating material is indicated in table.
- Available in red (-102) or black (-103). Please add color as suffix to part number.

| PART NO. | ILLUS. | TYPE        | HANDLE | WIRING      | RATING        |
|----------|--------|-------------|--------|-------------|---------------|
| 255      | Α      | Right Angle | ABS    | Solder Well | 10 Amps - 1KV |
| 285      | В      | Giant       | Nylon  | Solder Well | 25 Amps - 2KV |