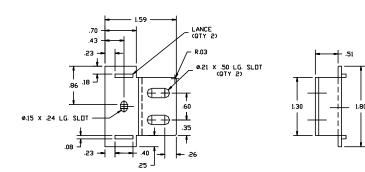

Alternative Panel Mount: Using the optional **SDN–PMBRK2** accessory, the unit can be screw mounted to a panel.

#### Dimensions

### **Chassis Mounting**

Instead of snapping a SolaHD SDN™ unit on the DIN Rail, you can also attach it using the screw mounting set SDN-PMBRK2.

This set consists of two metal brackets, which replace the existing two aluminum profiles.