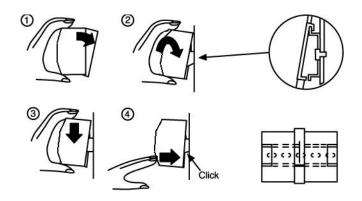

## **DIN Rail Mounting**

Snap on the DIN Rail:

- 1. Tilt unit slightly backwards
- 2. Put it onto the DIN Rail
- 3. Push downwards until stopped
- 4. Push at the lower front edge to lock
- 5. Shake the unit slightly to ensure that the retainer has locked

# Detachment from DIN Rail: