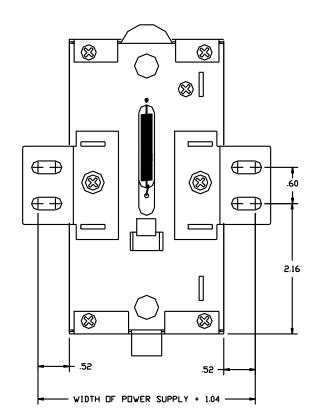

Alternative Panel Mount: Using the optional **SDN–PMBRK2** accessory, the unit can be screw mounted to a panel.

### **Chassis Mounting**

Instead of snapping a SolaHD SDN™ unit on the DIN Rail, you can also attach it using the screw mounting set SDN-PMBRK2.

This set consists of two metal brackets, which replace the existing two aluminum profiles.