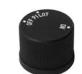

The 3000 series is available with a variety of pad printed and hot stamped tops. Below are some samples of frequently requested custom tops.

| ORDERING GUIDE FOR 3000 SERIES               |                                                                |                                                                   |  |  |  |  |  |
|----------------------------------------------|----------------------------------------------------------------|-------------------------------------------------------------------|--|--|--|--|--|
| Style                                        | Shaft Hole                                                     | Color                                                             |  |  |  |  |  |
| Indicate Part<br>Number from<br>Tables Above | 1– ¼" Round<br>2– ¼" Round<br>3– ¼" "D" hole<br>4– ¼" "D" hole | B– Matte Black<br>S– Gloss Black<br>G–Matte Gray<br>J– Gloss Gray |  |  |  |  |  |