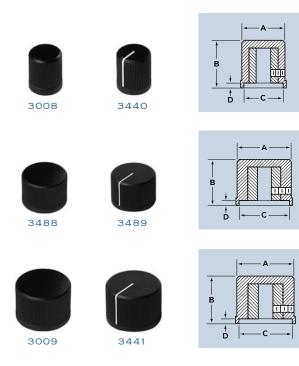

## 3000 SERIES

3442

| Part Number     |              |            |             | NUT CLEARANCE |            | TO COMPLETE PART NUMBER |       |
|-----------------|--------------|------------|-------------|---------------|------------|-------------------------|-------|
| Without<br>Line | With<br>Line | A<br>Diam. | B<br>Height | C<br>Diam.    | D<br>Depth | Shaft<br>Hole           | Color |
| 3010            | 3442         | .975       | .750        | .810          | .225       | 1                       | В     |
|                 |              |            |             |               |            | 2                       | S     |
|                 |              |            |             |               |            | 3                       | G     |
|                 |              |            |             |               |            | 4                       | J     |

FINE KNURL

This series of knobs is characterized by a fine knurl that is both stylish as well as functional. This handsome knob provides a superior gripping surface for smoother control while turning.

Part Number

Part Number

Part Number

Without

3009

Without Line

3488

With Line

3440

With Line

3489

With Line

3441

A Diam

.500

A Diar

.720

A Dia

.850

B Heigh

.625

B Heigl

.620

B leigh

.600

Without Line

3008

TO COMPLETE PART NUMBER

TO COMPLETE PART NUMBER

TO COMPLETE PART NUMBER

Color

В

S

G

J

Color

В

S

G

J

Color

В

S

G

J

Shaft Hole

> 1 2

> 3

4

Shaft Hole

1

2

3

4

Shaft Hole

1 2

3

4

NUT CLEARANCE

NUT CLEARANCE

NUT CLEARANCE

C Diam

.430

C Diar

.625

.680

D Depth

.070

D Depth

.030

Dept

.125

CUSTOM TOPS