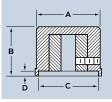

## 3000 SERIES

3442

| Part Number     |              |            |             | NUT CLEARANCE |            | TO COMPLETE PART NUMBER |       |
|-----------------|--------------|------------|-------------|---------------|------------|-------------------------|-------|
| Without<br>Line | With<br>Line | A<br>Diam. | B<br>Height | C<br>Diam.    | D<br>Depth | Shaft<br>Hole           | Color |
| 3010            | 3442         | .975       | .750        | .810          | .225       | 1                       | В     |
|                 |              |            |             |               |            | 2                       | S     |
|                 |              |            |             |               |            | 3                       | G     |
|                 |              |            |             |               |            | 4                       | J     |