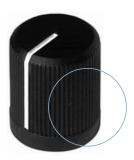

FINE KNURL

This series of knobs is characterized by a fine knurl that is both stylish as well as functional. This handsome knob provides a superior gripping surface for smoother control while turning.

Part Number

## 3000 SERIES

3442

| Part Number     |              |            |             | NUT CLEARANCE |            | TO COMPLETE PART NUMBER |       |
|-----------------|--------------|------------|-------------|---------------|------------|-------------------------|-------|
| Without<br>Line | With<br>Line | A<br>Diam. | B<br>Height | C<br>Diam.    | D<br>Depth | Shaft<br>Hole           | Color |
| 3010            | 3442         | .975       | .750        | .810          | .225       | 1                       | В     |
|                 |              |            |             |               |            | 2                       | S     |
|                 |              |            |             |               |            | 3                       | G     |
|                 |              |            |             |               |            | 4                       | J     |