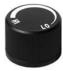

The 3000 series is available with a variety of pad printed and hot stamped tops. Below are some samples of frequently requested custom tops.

| ORDERING GUIDE FOR 3000 SERIES               |                                                                |                                                                   |  |  |  |  |  |
|----------------------------------------------|----------------------------------------------------------------|-------------------------------------------------------------------|--|--|--|--|--|
| Style                                        | Shaft Hole                                                     | Color                                                             |  |  |  |  |  |
| Indicate Part<br>Number from<br>Tables Above | 1– ¼" Round<br>2– ¼" Round<br>3– ¼" "D" hole<br>4– ¼" "D" hole | B– Matte Black<br>S– Gloss Black<br>G–Matte Gray<br>J– Gloss Gray |  |  |  |  |  |