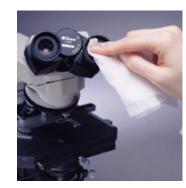

## **Opticwipes**<sup>™</sup>

The soft laboratory-grade cellulose paper designed for use on optical and other sensitive surfaces

- 100% cellulose
- Highly absorbent; high wet strength
- Noncontaminating
- Solvent resistant
- Low in soluble extractable contamination and particle generation
- Applications:
- Cleaning optical surfaces, photo processing, lab equipment and other
- precision instrumentation
- Ideal for cleaning optical lenses

## C920

500 wipes 9" x 9" (23 cm x 23 cm)

© Copyright 2013 ITW Chemtronics